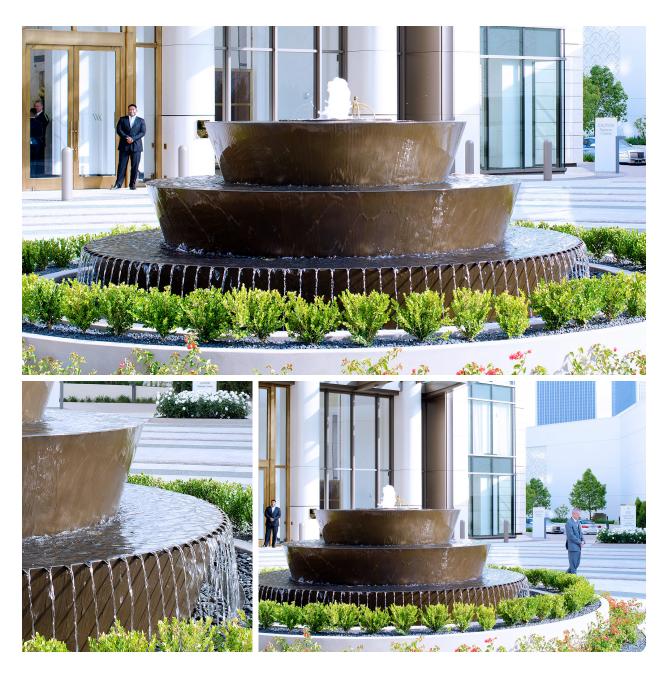

## **Waldorf Astoria Beverly Hills**

The motor court water feature at the new Waldorf Astoria consists of three tiers of sculptural bronze pools that overflow with water. The lower tier features more than 120 custom-fabricated rivulets to create pleasing sound of water that helps to conceal the road noise from a busy street. The frothy nozzle at the top of the water feature provides additional water effect and movement. Underwater lights illuminate the nozzle, rivulets, and bronze surfaces to provide a dramatic welcoming statement.

TYPE Fountain with Rivulets

MATERIALS Bronze, granite, stainless steel

LOCATION Beverly Hills, CA