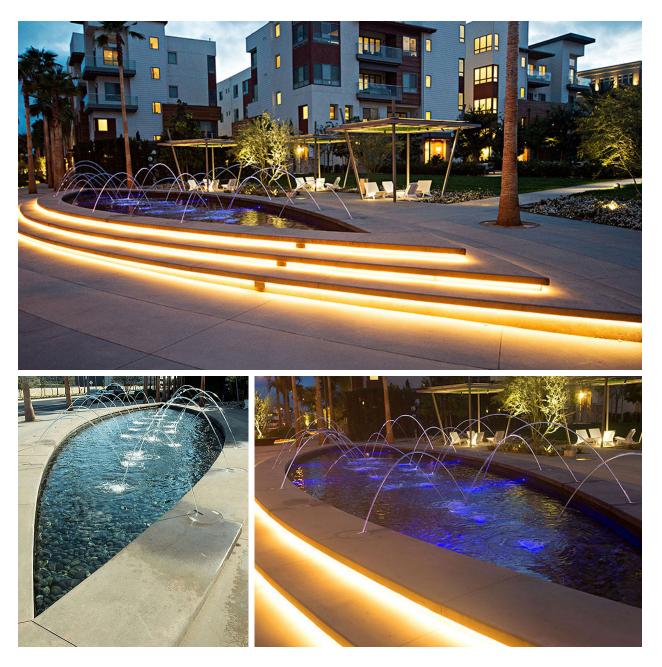

## Playa Vista Park East

In the nearby community of Playa Vista, Water Studio has built more than dozen water features. Working with Holdenwater, we recently constructed a large elliptical-shaped concrete pond with three tiers of illuminated steps. Twenty programmable laminar jets with color changing LED lighting surround the pond to create beautiful arcs of water that fall into the pond. The water feature is located at one of many new urban parks in the Playa Vista development. TYPE Reflective Pool Fountain

MATERIALS Concrete, beach pebbles

LOCATION Playa Vista, CA

LANDSCAPE ARCHITECT C2 Collaborative