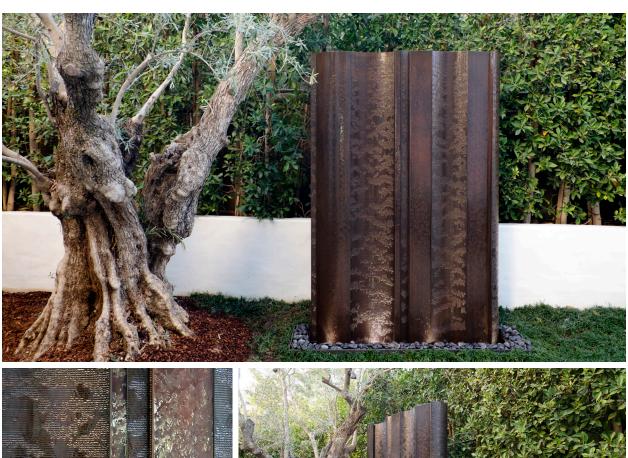

## **Pacific Palisades Water Sculpture**

A sculptural copper water wall with bronze patina stands opposite the front door in a luxury home in the hills of Pacific Palisades, CA. Based on a deconstructed wave, the sculpture works symbiotically with the existing landscape, creating an inviting and soothing ambiance to the entryway courtyard. The collection of curved and flat surfaces with variations in textures, are strategically constructed to compliment the movement of the falling water. Underwater lighting illuminates the patterns that glide along the surfaces of the sculpture, drawing attention to the feature even from inside the home.

TYPE Exterior Water Wall

MATERIALS Copper, beach pebbles

LOCATION Pacific Palisades, CA