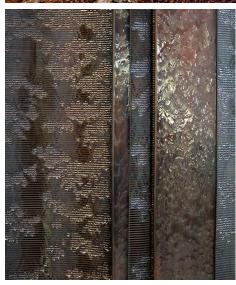

## **Pacific Palisades Water Sculpture**

A sculptural copper water wall with bronze patina stands opposite the front door in a luxury home in the hills of Pacific Palisades, CA. Based on a deconstructed wave, the sculpture works symbiotically with the existing landscape, creating an inviting and soothing ambiance to the entryway courtyard. The collection of curved and flat surfaces with variations in textures, are strategically constructed to compliment the movement of the falling water. Underwater lighting illuminates the patterns that glide along the surfaces of the sculpture, drawing attention to the feature even from inside the home.