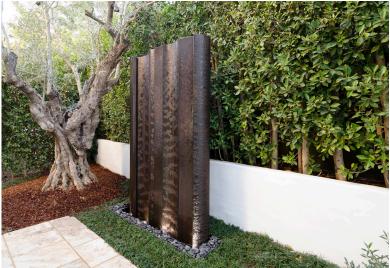

## **Pacific Palisades Water Sculpture**

A sculptural copper water wall with bronze patina stands opposite the front door in a luxury home in the hills of Pacific Palisades, CA. Based on a deconstructed wave, the sculpture works symbiotically with the existing landscape, creating an inviting and soothing ambiance to the entryway courtyard. The collection of curved and flat surfaces with variations in textures, are strategically constructed to compliment the movement of the falling water. Underwater lighting illuminates the patterns that glide along the surfaces of the sculpture, drawing attention to the feature even from inside the home.

TYPE Exterior Water Wall

MATERIALS Copper, beach pebbles

LOCATION Pacific Palisades, CA