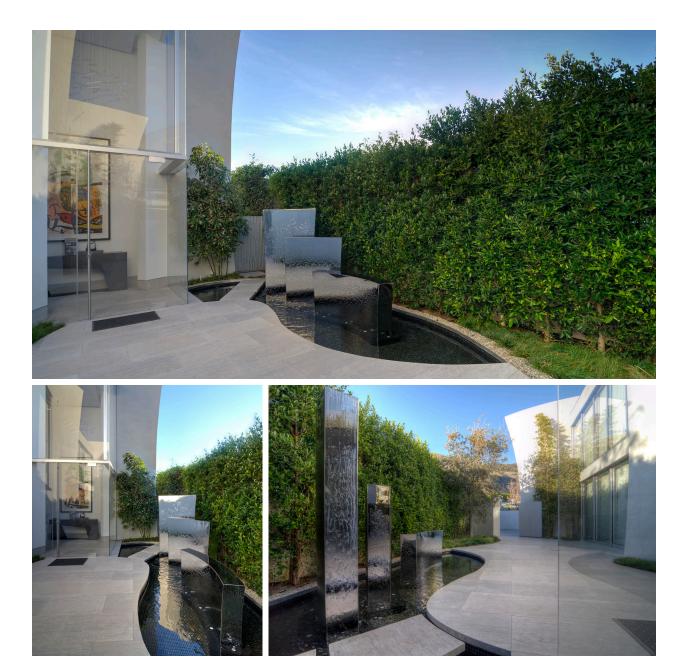

## **Malibu Stainless Steel Sculptures**

A collection of three stainless steel sculptures stand at the entry way of a contemporary home in Malibu, California. Strategically designed to mimic the curvature of the house, the sculptures compliment the surrounding architecture, yet add a unique, captivating element to the outside patio. Cascading water creates vibrant reflections off the stainless steel surfaces, reflecting the existing greenery surrounding the sculptures as well as the illuminated pond below.

## TYPE Exterior Water Sculpture with Pool

MATERIAL Stainless steel

LOCATION Malibu, CA

ARCHITECT Landry Design Group