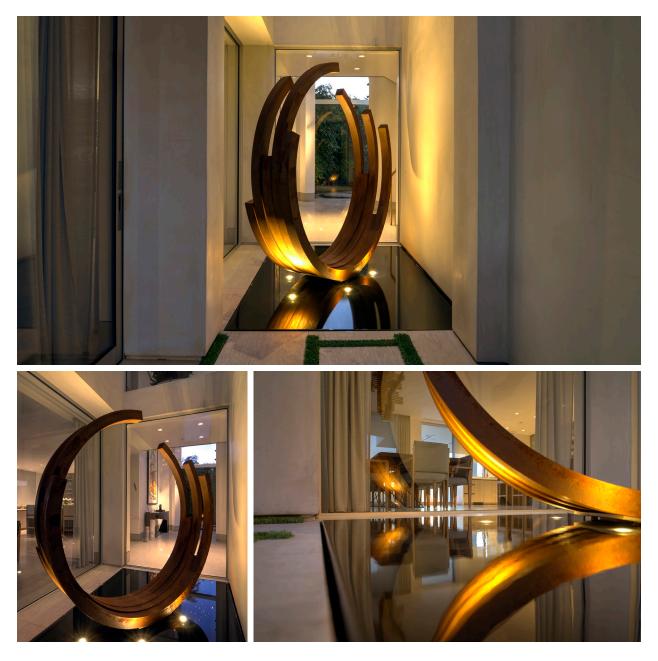

## **Malibu Infinity Pool**

A Bernar Venet sculpture appears to levitate atop an infinity pool inside a modern home in Malibu, CA. Standing in a courtyard surrounded by glass windows, the feature is the focal point of the outside patio, and can be seen from any point inside the house. Underwater lighting illuminates the sculpture, creating interesting reflections along the surface of the still pool as it seamlessly disappears along an infinity edge into a hidden pool below. The pool is level with the ground below, creating the visual effect of water extending infinitely or vanishing along the ground plane. TYPE Infinity Edge Pool Fountain

MATERIAL Granite

LOCATION Malibu, CA

ARCHITECT Landry Design Group

## waterstudio