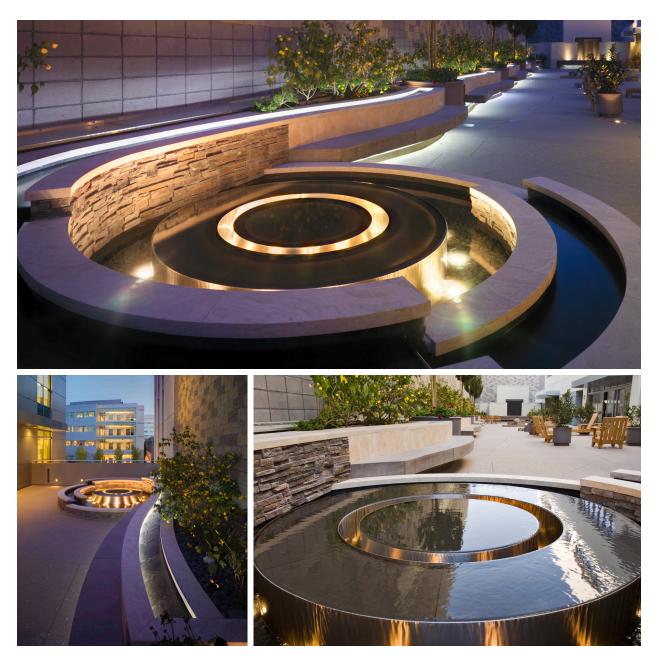

## **Disney Cancer Center Garden**

Spanning the entire length of the meditation garden, an installation of exterior water features include a 6 ft. diameter spiral pool, four individual runnels, a water wall, and a reflecting pool. The entry water feature consists of a two-level reflecting pool with natural boulders and basalt fountain. Not only do these water features enhance and beautify this outdoor space; the project was approved by the City of Burbank, California as part of their public art collection. TYPE Reflective Pool Fountain

MATERIALS Basalt, stainless steel, granite

LOCATION Burbank, CA

ARCHITECT SWA Architects