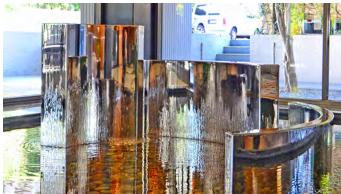

## **Empire West Office Complex**

This impressive water feature creates a tranquil courtyard setting in the middle of the Empire West office entryway in West Hollywood, CA. Consisting of 3 separate stainless steel curved water walls, at varying heights, they work together to produce a cohesive water sculpture. Set inside a large reflective pool, the water cascades down in sheets, allowing light and color to intriguingly bounce around the building lobby. The water walls sit on a bed of polished river rocks, along with LED recessed lighting, that provide added interest to the overall focal point of this busy location.