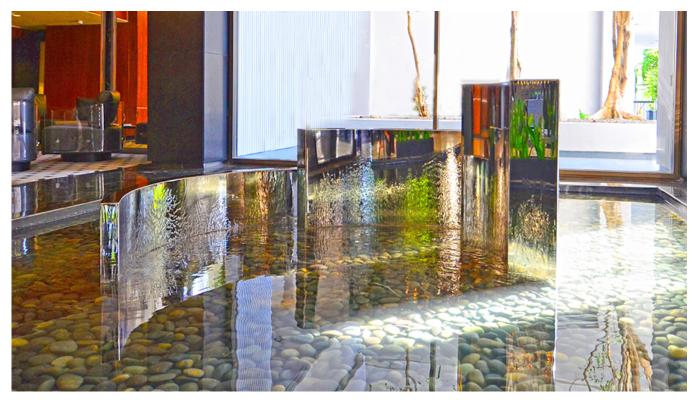

## **Empire West Office Complex**

This impressive water feature creates a tranquil courtyard setting in the middle of the Empire West office entryway in West Hollywood, CA. Consisting of 3 separate stainless steel curved water walls, at varying heights, they work together to produce a cohesive water sculpture. Set inside a large reflective pool, the water cascades down in sheets, allowing light and color to intriguingly bounce around the building lobby. The water walls sit on a bed of polished river rocks, along with LED recessed lighting, that provide added interest to the overall focal point of this busy location.