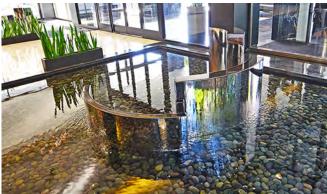

## **Empire West Office Complex**

This impressive water feature creates a tranquil courtyard setting in the middle of the Empire West office entryway in West Hollywood, CA. Consisting of 3 separate stainless steel curved water walls, at varying heights, they work together to produce a cohesive water sculpture. Set inside a large reflective pool, the water cascades down in sheets, allowing light and color to intriguingly bounce around the building lobby. The water walls sit on a bed of polished river rocks, along with LED recessed lighting, that provide added interest to the overall focal point of this busy location.