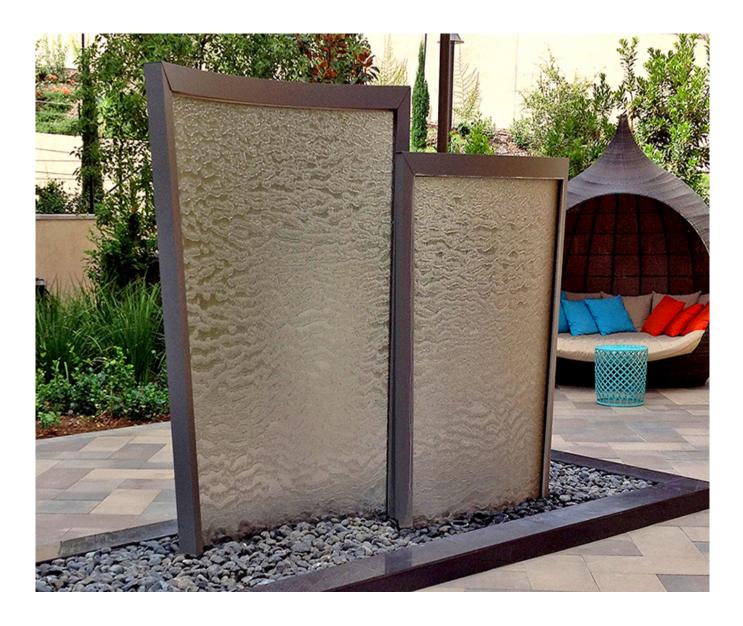

## The Boulevard

Located in a public courtyard at The Boulevard Apartment homes in Woodland Hills, CA, this water feature produces a peaceful and tranquil outdoor ambiance. The two coupled tapered Water Veils are made of a powdered stainless steel frame and mesh screen, allowing the water to translucently fall, making it visible from both sides. The water veils are 6 ft and 7 ft high, and lead to a basin filled with dry river rock, and LED lighting that highlight the continually relaxing water patterns flowing form above.