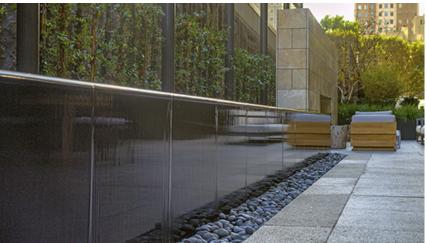

# **City National Plaza**

Located within the City National Plaza, this water feature creates an urban oasis in the middle of downtown Los Angeles. Water Studio collaborated with Pankow Builders, and the Benitt Design Group on this 45 ft. long rectangular reflective pool. Made of black granite, the infinity edge pool creates a water wall that freely over flows down to polished river rocks. Set in a tucked away courtyard, the streamlined design is a lovely contrast to the adjacent natural foliage and rough stone wall, as well as mirroring the modern architectural landscape of the surrounding city.