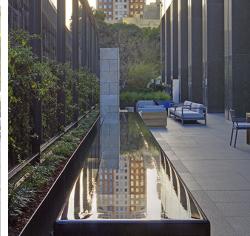

# **City National Plaza**

Located within the City National Plaza, this water feature creates an urban oasis in the middle of downtown Los Angeles. Water Studio collaborated with Pankow Builders, and the Benitt Design Group on this 45 ft. long rectangular reflective pool. Made of black granite, the infinity edge pool creates a water wall that freely over flows down to polished river rocks. Set in a tucked away courtyard, the streamlined design is a lovely contrast to the adjacent natural foliage and rough stone wall, as well as mirroring the modern architectural landscape of the surrounding city.