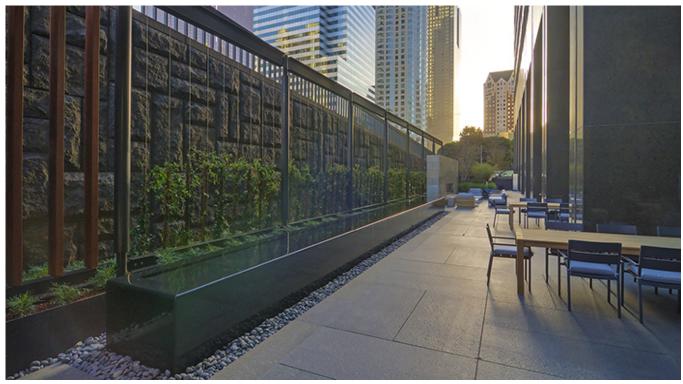

# **City National Plaza**

Located within the City National Plaza, this water feature creates an urban oasis in the middle of downtown Los Angeles. Water Studio collaborated with Pankow Builders, and the Benitt Design Group on this 45 ft. long rectangular reflective pool. Made of black granite, the infinity edge pool creates a water wall that freely over flows down to polished river rocks. Set in a tucked away courtyard, the streamlined design is a lovely contrast to the adjacent natural foliage and rough stone wall, as well as mirroring the modern architectural landscape of the surrounding city.