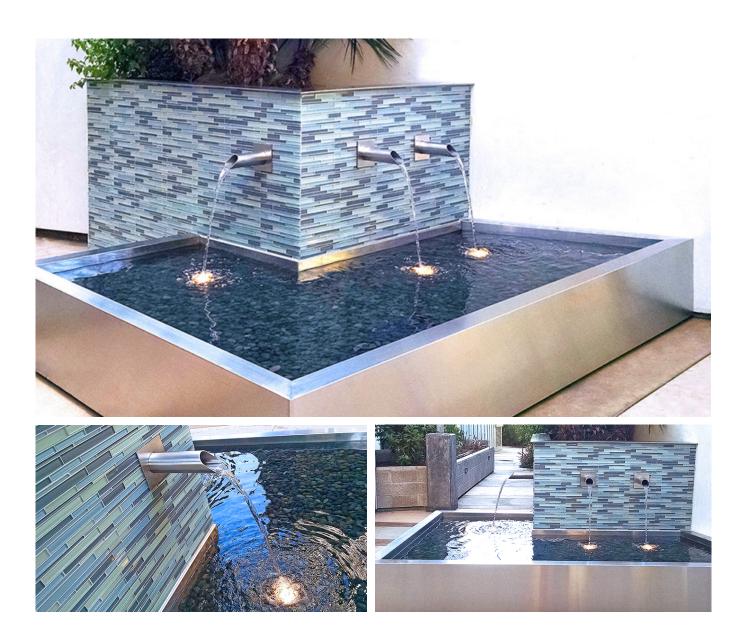

## **Luxe Courtyard Fountain**

This urban fountain doubles as a garden planter in a courtyard of a luxury apartment building located in Los Angeles, CA. The cool blue water is mirrored in the outdoor feature's design made of brushed stainless steel, and pale blue, gray and green colored mosaic glass tiles. Water spills out of 3 stylish stainless steal scuppers that flow below to polished beach stones set in the metallic basin. Submerged LED lighting is positioned to highlight the water pouring down, alongside the intricate tile work.

## Type

Rectangular courtyard fountain with scupper spouts

## **Materials**

Brushed stainless steel, glass mosaic tile, polished beach stones

## Location

Los Angeles, CA