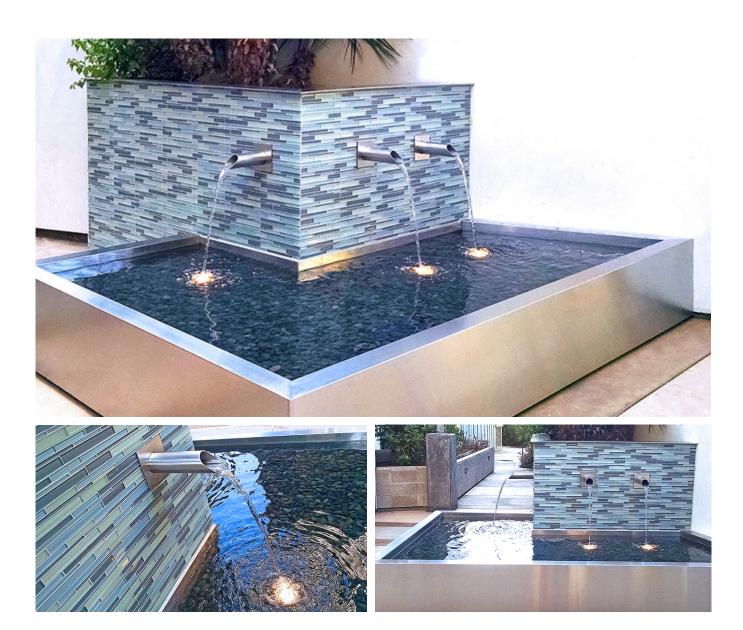

## **Luxe Courtyard Fountain**

This urban fountain doubles as a garden planter in a courtyard of a luxury apartment building located in Los Angeles, CA. The cool blue water is mirrored in the outdoor feature's design made of brushed stainless steel, and pale blue, gray and green colored mosaic glass tiles. Water spills out of 3 stylish stainless steel scuppers that flow below to polished beach stones set in the metallic basin. Submerged LED lighting is positioned to highlight the water pouring down, alongside the intricate tile work.

## Type

Rectangular courtyard fountain with scupper spouts

## Materials

Brushed stainless steel, glass mosaic tile, polished beach stones

## Location

Los Angeles, CA