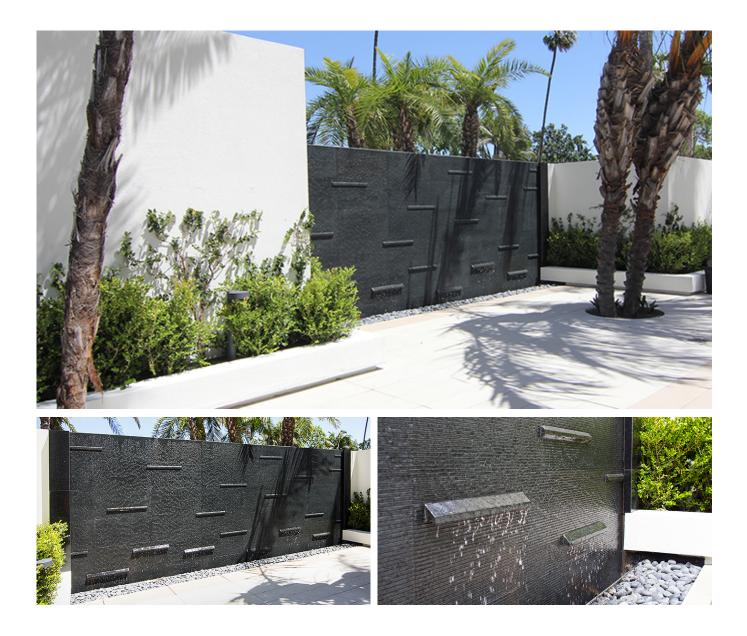

## **Beverly Hilton Hotel Water Wall**

The black forest granite water wall situated in the conference center courtyard at the Beverly Hilton Hotel in Beverly Hills, CA makes a dramatic statement. The simple aesthetic of this 20 ft wide by 9 ft high water feature creates a lovely centerpiece to this outdoor space. The linear granite ledges vary in size and width, and adhere to the water wall to create an interesting sound and secondary water effect. The basin is filled with complementary polished beach pebbles, and an LED submerged lighting system. **Type** Large Scale Water Wall

Materials Black forest granite, black polished beach pebbles

**Location** Beverly Hills, CA