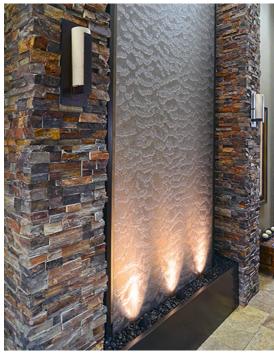

## Westchester Residence

The dynamic water veil is majestically flanked by multi-colored rough stone bricks in a home in Los Angeles, CA. Comprised of a stainless steel screen, powder coated SS cladding and frame, black river rocks, and an LED lighting system at its base that showcases the relaxing water patterns cascading down. The water feature makes for a visually stunning point of interest at the entryway of this private residence.

## Materials

stainless steel screen, powder coated SS cladding and frame, black river rocks