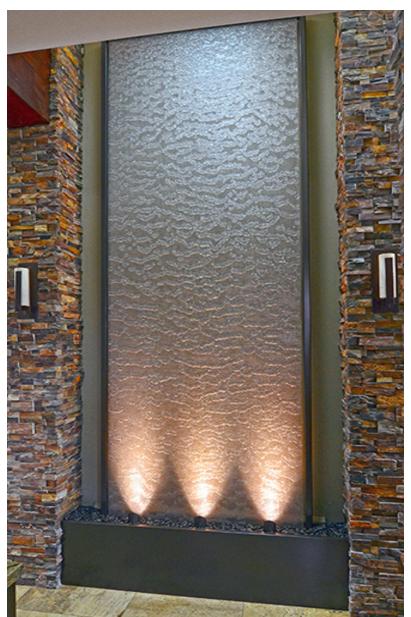

## Westchester Residence

The dynamic water veil is majestically flanked by multi-colored rough stone bricks in a home in Los Angeles, CA. Comprised of a stainless steel screen, powder coated SS cladding and frame, black river rocks, and an LED lighting system at its base that showcases the relaxing water patterns cascading down. The water feature makes for a visually stunning point of interest at the entryway of this private residence.

## Type

Water veil in private residence

## Materials

stainless steel screen, powder coated SS cladding and frame, black river rocks

## Location

Los Angeles, CA