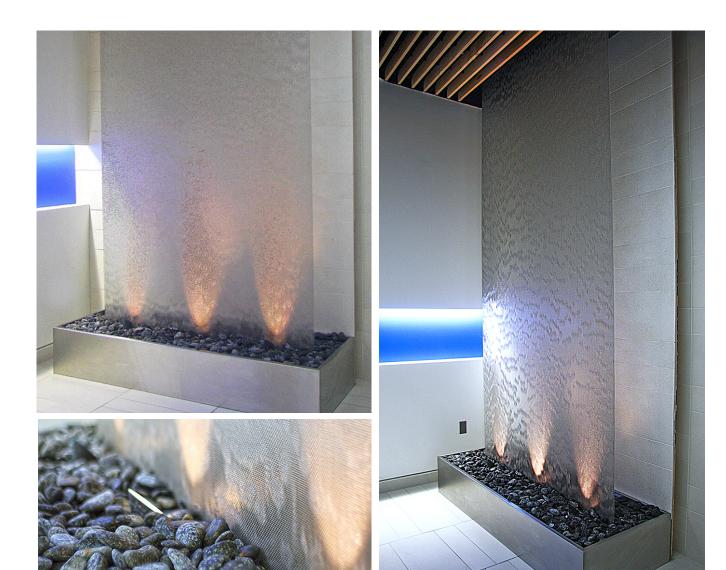

## **Pasadena Office Tower**

Designed with Kanner Architects, this unique water feature is a stainless steel Water Veil standing approximately ten feet in height and rising above the finished ceiling. The veil is a calming focal point for the visitors and guests waiting in the lobby of a large office tower in Pasadena, California. The minimal and clean style of the frameless Water Veil complements the modern design of the lobby. Water gently cascades down the translucent stainless steel screen and into a brushed stainless steel basin containing underwater lights and black river rocks.

#### Materials

stainless silver, river rocks

### Location

Pasadena, CA

### Architect

Kanner Architects