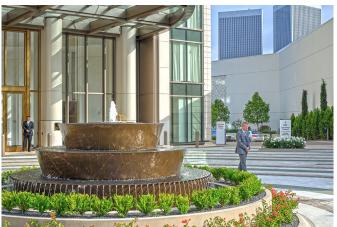

## **Waldorf Astoria Beverly Hills**

The motor court water feature at the new Waldorf Astoria consists of three tiers of sculptural bronze pools that overflow with water. The lower tier features more than 120 custom-fabricated rivulets to create pleasing sound of water that helps to conceal the road noise from a busy street. The frothy nozzle at the top of the water feature provides additional water effect and movement. Underwater lights illuminate the nozzle, rivulets, and bronze surfaces to provide a dramatic welcoming statement.

## **Type**

Sculptural water feature at a hotel entry

## **Materials**

bronze, granite, stainless steel

## Location

Beverly Hills, CA