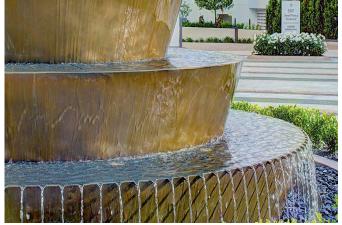

## **Waldorf Astoria Beverly Hills**

The motor court water feature at the new Waldorf Astoria consists of three tiers of sculptural bronze pools that overflow with water. The lower tier features more than 120 custom-fabricated rivulets to create pleasing sound of water that helps to conceal the road noise from a busy street. The frothy nozzle at the top of the water feature provides additional water effect and movement. Underwater lights illuminate the nozzle, rivulets, and bronze surfaces to provide a dramatic welcoming statement.