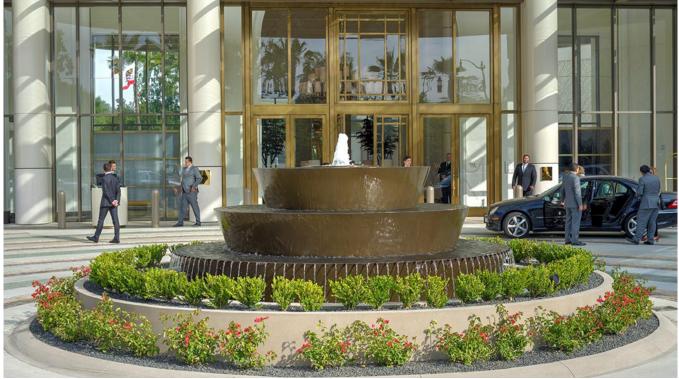

## **Waldorf Astoria Beverly Hills**

The motor court water feature at the new Waldorf Astoria consists of three tiers of sculptural bronze pools that overflow with water. The lower tier features more than 120 custom-fabricated rivulets to create pleasing sound of water that helps to conceal the road noise from a busy street. The frothy nozzle at the top of the water feature provides additional water effect and movement. Underwater lights illuminate the nozzle, rivulets, and bronze surfaces to provide a dramatic welcoming statement.

## **Type**

Sculptural water feature at a hotel entry

## **Materials**

bronze, granite, stainless steel

## Location

Beverly Hills, CA