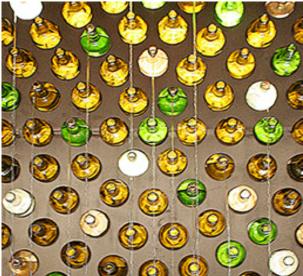

## **Javier's Cantina**

The glass bottle water feature, located in the main dining room at Javier's Cantina, measures approximately 5 ft. wide by 10 1/2 ft. tall. The feature is composed of glass bottles of various colors with a copper with bronze patina backdrop and basin. In addition the glass bottle water feature, the restaurant boasts numerous glass bottle windows custom designed, fabricated and installed by Water Studio.

#### Typ

Glass bottle water feature and multiple glass bottle windows in a restaurant

### **Materials**

wine glass bottles, copper with bronze patina