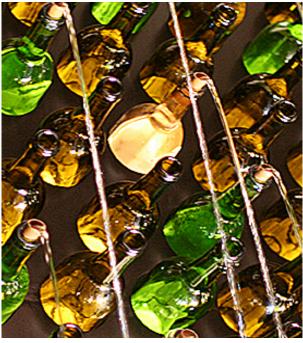

## **Javier's Cantina**

The glass bottle water feature, located in the main dining room at Javier's Cantina, measures approximately 5 ft. wide by 10 1/2 ft. tall. The feature is composed of glass bottles of various colors with a copper with bronze patina backdrop and basin. In addition the glass bottle water feature, the restaurant boasts numerous glass bottle windows custom designed, fabricated and installed by Water Studio.

#### Typ

Glass bottle water feature and multiple glass bottle windows in a restaurant

### **Materials**

wine glass bottles, copper with bronze patina