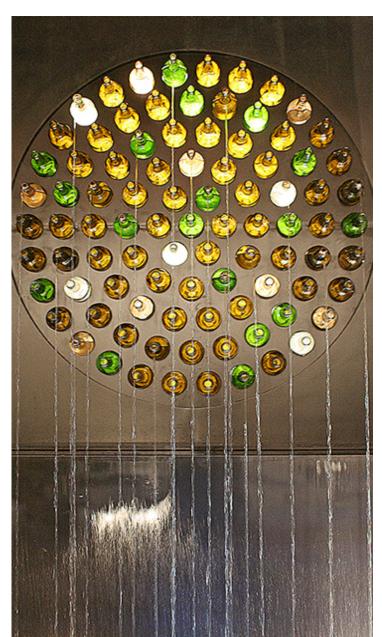

## **Javier's Cantina**

The glass bottle water feature, located in the main dining room at Javier's Cantina, measures approximately 5 ft. wide by 10 1/2 ft. tall. The feature is composed of glass bottles of various colors with a copper with bronze patina backdrop and basin. In addition the glass bottle water feature, the restaurant boasts numerous glass bottle windows custom designed, fabricated and installed by Water Studio.

#### Typ

Glass bottle water feature and multiple glass bottle windows in a restaurant

### **Materials**

wine glass bottles, copper with bronze patina