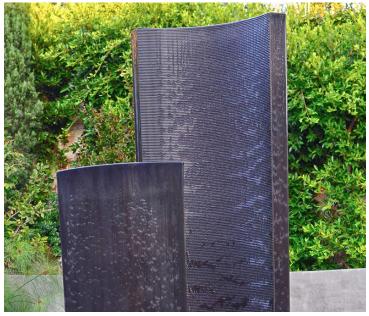

## **Woodacres Residence**

Two curved water sculptures adorn the entryway of a residence in Santa Monica, CA. The curvature of the intertwined water sculpture mirrors the circular layout of the driveway, as well as the round base that's filled with polished black river rocks. The water feature is made of stainless steel, contrasting ridged and smooth copper with bronze patina, which creates rich and interesting patterns as the water streams down the sculptures.

TYPE Exterior Water Sculpture

MATERIALS Copper, stainless steel, beach pebbles

LOCATION Santa Monica, CA

ARCHITECT Vertoch Design