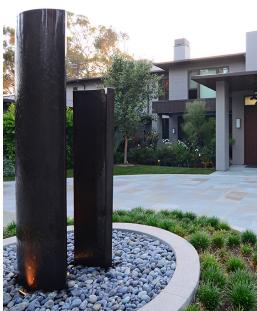

## **Woodacres Residence**

Two curved water sculptures adorn the entryway of a residence in Santa Monica, CA. The curvature of the intertwined water sculpture mirrors the circular layout of the driveway, as well as the round base that's filled with polished black river rocks. The water feature is made of stainless steel, contrasting ridged and smooth copper with bronze patina, which creates rich and interesting patterns as the water streams down the sculptures.

TYPE Exterior Water Sculpture

MATERIALS Copper, stainless steel, beach pebbles

LOCATION Santa Monica, CA

ARCHITECT Vertoch Design