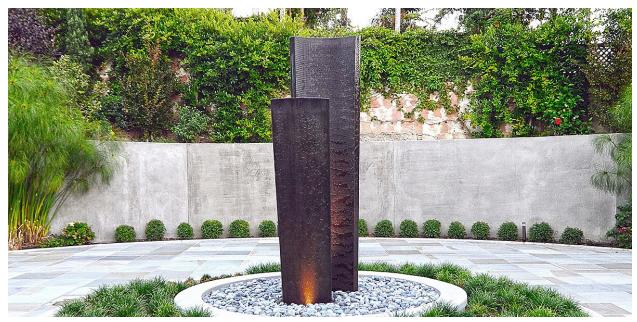

## **Woodacres Residence**

Two curved water sculptures adorn the entryway of a residence in Santa Monica, CA. The curvature of the intertwined water sculpture mirrors the circular layout of the driveway, as well as the round base that's filled with polished black river rocks. The water feature is made of stainless steel, contrasting ridged and smooth copper with bronze patina, which creates rich and interesting patterns as the water streams down the sculptures.

TYPE Exterior Water Sculpture

MATERIALS Copper, stainless steel, beach pebbles

LOCATION Santa Monica, CA

ARCHITECT Vertoch Design