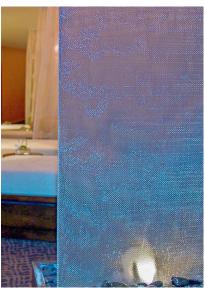

The St. Regis Princeville

Water Studio designed and fabricated seven frameless Water Veils, each approximately 6 ft. wide by 10 ft. tall, for the new spa lounge at The St. Regis Princeville Resort on the island of Kauai, Hawaii. The water features consist of concealed stainless steel structural frames that allow water to flow down the translucent screens without any visible support. The cascading water on the screens fall continuously and is effortlessly able to be seen from both sides. Underwater lights are used to illuminate and accentuate the distinctive water textures gliding down.

TYPE Frameless Water Veil

MATERIALS Stainless steel, copper

LOCATION Princeville, HI

INTERIOR DESIGNER WATG