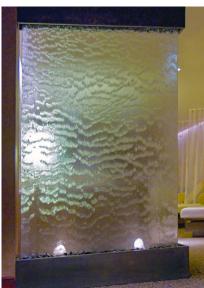

The St. Regis Princeville

Water Studio designed and fabricated seven frameless Water Veils, each approximately 6 ft. wide by 10 ft. tall, for the new spa lounge at The St. Regis Princeville Resort on the island of Kauai, Hawaii. The water features consist of concealed stainless steel structural frames that allow water to flow down the translucent screens without any visible support. The cascading water on the screens fall continuously and is effortlessly able to be seen from both sides. Underwater lights are used to illuminate and accentuate the distinctive water textures gliding down.

TYPE Frameless Water Veil

MATERIALS Stainless steel, copper

LOCATION Princeville, HI

INTERIOR DESIGNER WATG