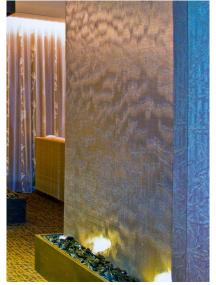

The St. Regis Princeville

Water Studio designed and fabricated seven frameless Water Veils, each approximately 6 ft. wide by 10 ft. tall, for the new spa lounge at The St. Regis Princeville Resort on the island of Kauai, Hawaii. The water features consist of concealed stainless steel structural frames that allow water to flow down the translucent screens without any visible support. The cascading water on the screens fall continuously and is effortlessly able to be seen from both sides. Underwater lights are used to illuminate and accentuate the distinctive water textures gliding down.

TYPE Frameless Water Veil

MATERIALS Stainless steel, copper

LOCATION Princeville, HI

INTERIOR DESIGNER WATG