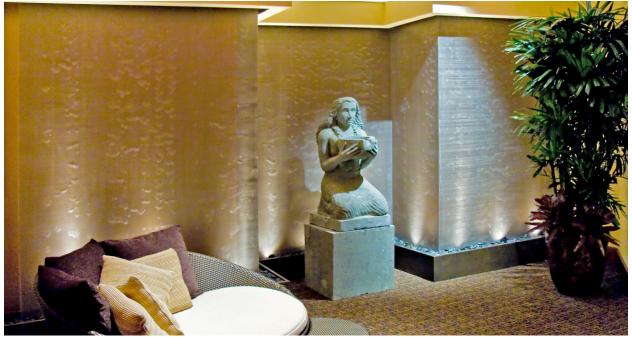

The St. Regis Princeville

Water Studio designed and fabricated seven frameless Water Veils, each approximately 6 ft. wide by 10 ft. tall, for the new spa lounge at The St. Regis Princeville Resort on the island of Kauai, Hawaii. The water features consist of concealed stainless steel structural frames that allow water to flow down the translucent screens without any visible support. The cascading water on the screens fall continuously and is effortlessly able to be seen from both sides. Underwater lights are used to illuminate and accentuate the distinctive water textures gliding down.

TYPE Frameless Water Veil

MATERIALS Stainless steel, copper

LOCATION Princeville, HI

INTERIOR DESIGNER WATG