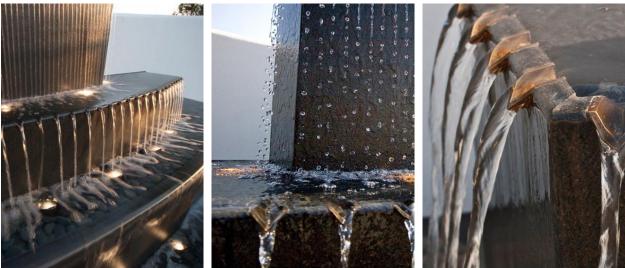

## **Presbyterian Medical Office**

This stunning water feature is approximately 15 ft. wide by 5 ft. tall with stepped, multiple tiers, each providing a unique and different water effect. Made from absolute black granite, and copper with bronze patina, the materials chosen produce colors of gold and bronze, with a strategic lighting system that further illuminates the richness of the elements used. Commissioned by the hospital, this fountain serves two purposes, not only is it an impressive water feature that greets visitors, but it also fulfills a public art requirement for the city of Whittier. TYPE Multi-tiered Fountain

MATERIALS Granite, copper

LOCATION Whittier, CA