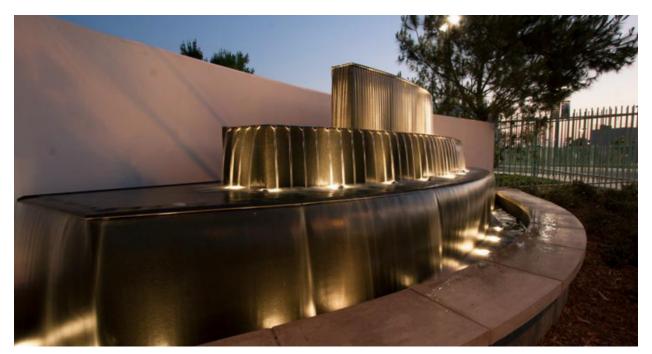

## **Presbyterian Medical Office**

This stunning water feature is approximately 15 ft. wide by 5 ft. tall with stepped, multiple tiers, each providing a unique and different water effect. Made from absolute black granite, and copper with bronze patina, the materials chosen produce colors of gold and bronze, with a strategic lighting system that further illuminates the richness of the elements used. Commissioned by the hospital, this fountain serves two purposes, not only is it an impressive water feature that greets visitors, but it also fulfills a public art requirement for the city of Whittier. TYPE Multi-tiered Fountain

MATERIALS Granite, copper

LOCATION Whittier, CA