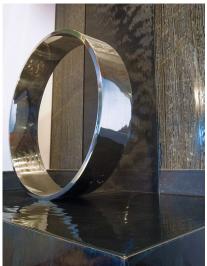

## **Manhattan Beach Residence**

Newly completed, this striking water sculpture was recently installed at a private residence in Manhattan Beach, CA. Water falls down the 7 ft. tall copper water wall and falls into a 5 ft. tall reflecting pool covered in black granite and dark copper. Water continues to cascade down the two smooth copper surfaces and falls into a recessed catch basin covered with river rocks. A polished stainless steel ring floats on top of the reflecting water to complete this tranquil water feature.