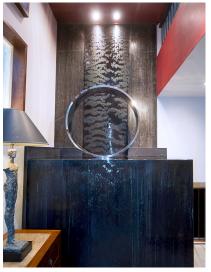

## **Manhattan Beach Residence**

Newly completed, this striking water sculpture was recently installed at a private residence in Manhattan Beach, CA. Water falls down the 7 ft. tall copper water wall and falls into a 5 ft. tall reflecting pool covered in black granite and dark copper. Water continues to cascade down the two smooth copper surfaces and falls into a recessed catch basin covered with river rocks. A polished stainless steel ring floats on top of the reflecting water to complete this tranquil water feature.