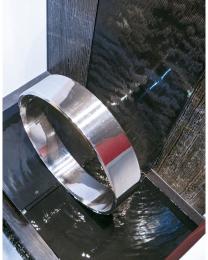

## **Manhattan Beach Residence**

Newly completed, this striking water sculpture was recently installed at a private residence in Manhattan Beach, CA. Water falls down the 7 ft. tall copper water wall and falls into a 5 ft. tall reflecting pool covered in black granite and dark copper. Water continues to cascade down the two smooth copper surfaces and falls into a recessed catch basin covered with river rocks. A polished stainless steel ring floats on top of the reflecting water to complete this tranquil water feature.