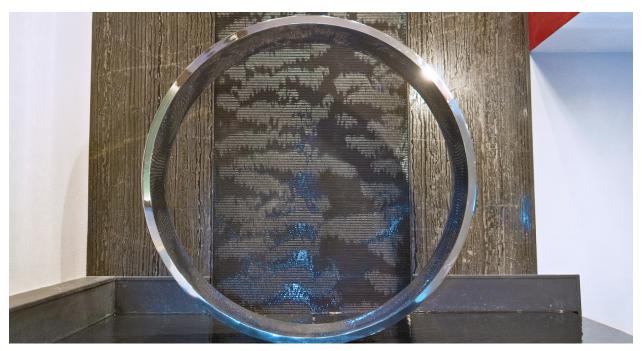

## **Manhattan Beach Residence**

Newly completed, this striking water sculpture was recently installed at a private residence in Manhattan Beach, CA. Water falls down the 7 ft. tall copper water wall and falls into a 5 ft. tall reflecting pool covered in black granite and dark copper. Water continues to cascade down the two smooth copper surfaces and falls into a recessed catch basin covered with river rocks. A polished stainless steel ring floats on top of the reflecting water to complete this tranquil water feature.