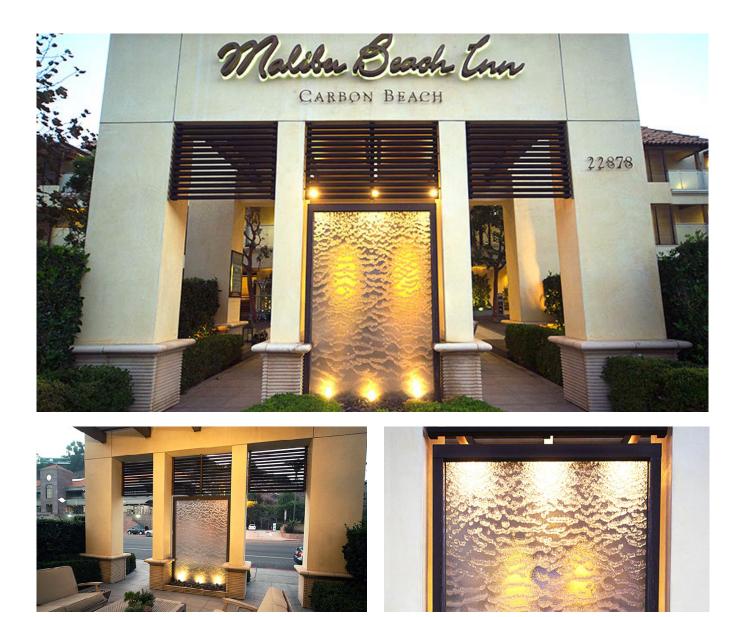

## Malibu Beach Inn

This 7 ft. tall bronze powder coated stainless steel Water Veil greets guests in the porte cochère of the renowned Malibu Beach Inn. The water feature serves as a well known landmark in the chic city of Malibu, as well as doubles as a soothing enclosure for the restaurant guests from the outside world. To complete the stylish design, river rocks were utilized to surround the basin with inset lighting that enhance the patterns of water gliding down a custom stainless steel mesh.

## Materials

stainless steel, river rocks, basin lighting

Location Malibu, CA