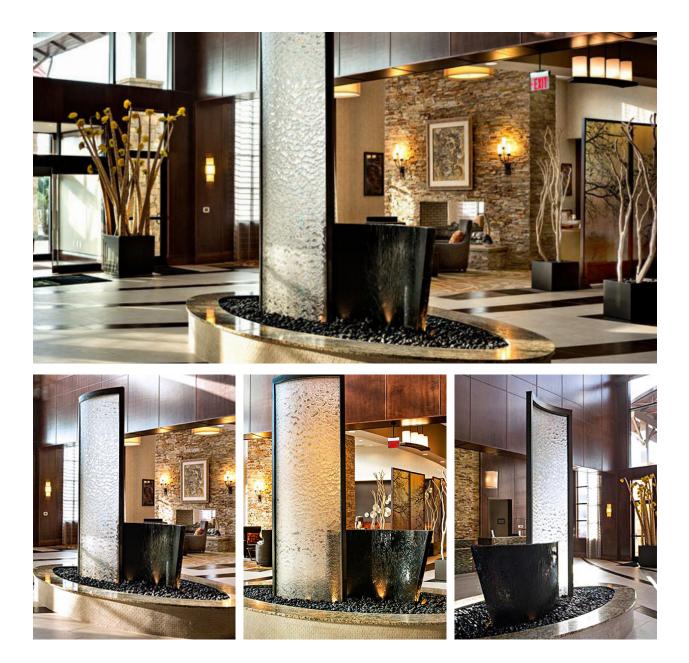

## **Embassy Suites Chattanooga**

The centerpiece in the main lobby of the Embassy Suites of Chattanooga, TN, consists of two interlocking curved water features that showcase multiple textures of water within a sculptural form. The taller water veil with a bronze frame allows water to trickle down the translucent stainless steel screen from a height of 14 ft. On the lower feature, water continuously overflows from the rounded copper wall into a bed of polished black river rocks. The asymmetry of the sculptural forms, along with the moving water engages the hotel guests from various vantage points within the lobby, and reinforces the hotel's opulent atmosphere. TYPE Framed Water Veil

MATERIALS Stainless steel, copper

LOCATION Chattanooga, TN

ARCHITECT Carver & Associates