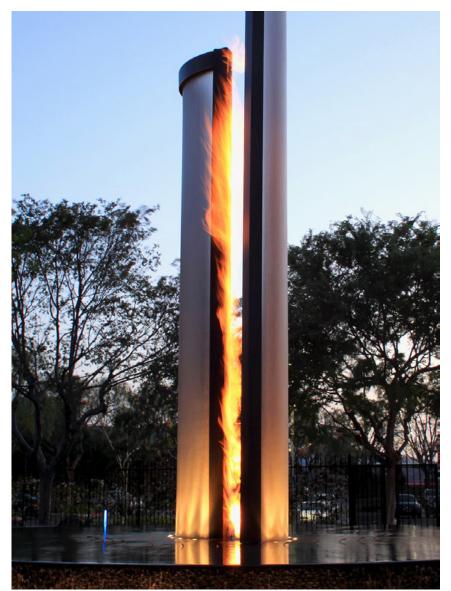

## **Unical Aviation Fire**

The water feature in the courtyard of Unical Aviation in California consists of an 18 ft. tall column of fire burning inside two curved Water Veils with water falling down the translucent stainless steel. The interlocking veils rise from a round reflecting pool that continuously overflows over textured basalt, creating a circular wall of white water. A cloud of fog surrounds the veils, emphasizing the primal elements of the feature. A series of white LED lights illuminate the water effects, and playful laminar jets interact with viewers walking near the lower pool.