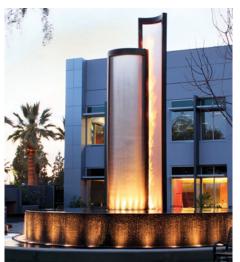

## **Unical Aviation Fire**

The water feature in the courtyard of Unical Aviation in California consists of an 18 ft. tall column of fire burning inside two curved Water Veils with water falling down the translucent stainless steel. The interlocking veils rise from a round reflecting pool that continuously overflows over textured basalt, creating a circular wall of white water. A cloud of fog surrounds the veils, emphasizing the primal elements of the feature. A series of white LED lights illuminate the water effects, and playful laminar jets interact with viewers walking near the lower pool.