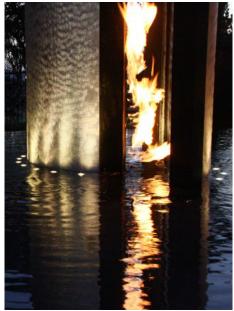

## **Unical Aviation Fire**

The water feature in the courtyard of Unical Aviation in California consists of an 18 ft. tall column of fire burning inside two curved Water Veils with water falling down the translucent stainless steel. The interlocking veils rise from a round reflecting pool that continuously overflows over textured basalt, creating a circular wall of white water. A cloud of fog surrounds the veils, emphasizing the primal elements of the feature. A series of white LED lights illuminate the water effects, and playful laminar jets interact with viewers walking near the lower pool.