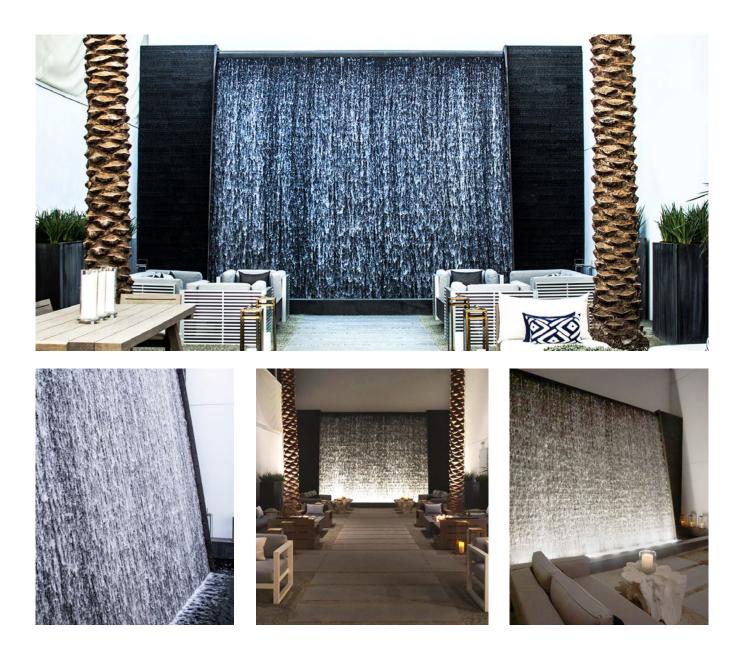

## **RH Modern Waterwall**

The impressive textured stone water wall situated at the Restoration Hardware's outlet, RH Modern in Beverly Hills is the main attraction and focal point of the outdoor lounge space. More than 500 gallons of water cascades down the 16 ft. tall textured stone wall, generating the mesmerizing white water effect that can be viewed from the street. We created a water feature that was worthy of the upscale design location, and that merges effortlessly with the sleek furniture that's showcased.

**Type** Water wall feature in court yard

Materials stainless steel, stone

**Location** Beverly Hills, CA