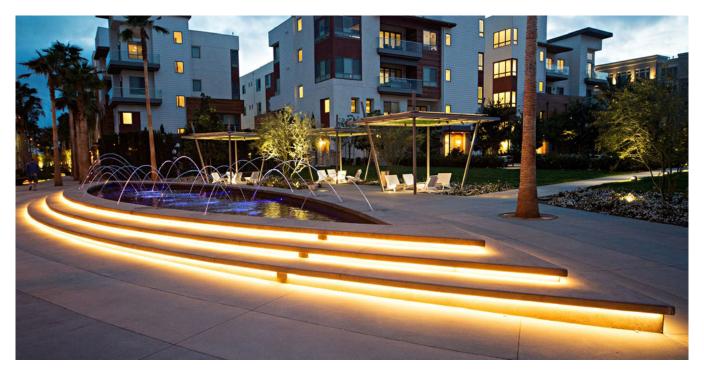

## Playa Vista Park East

In the nearby community of Playa Vista, Water Studio has built three new water features, with more than a dozen on the way. Working with Holdenwater, we recently constructed a large elliptical-shaped concrete pond with three tiers of illuminated steps. Twenty programmable laminar jets with color changing LED lighting surround the pond to create beautiful arcs of water that fall into the pond. The water feature is located at one of many new urban parks in the Playa Vista development.

## **Type** Illuminated jet water feature

Materials concrete, laminar jets, LED lighting

**Location** Playa Vista, CA