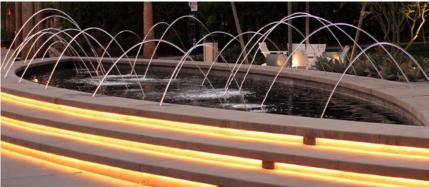

## Playa Vista Park East

In the nearby community of Playa Vista, Water Studio has built three new water features, with more than a dozen on the way. Working with Holdenwater, we recently constructed a large elliptical-shaped concrete pond with three tiers of illuminated steps. Twenty programmable laminar jets with color changing LED lighting surround the pond to create beautiful arcs of water that fall into the pond. The water feature is located at one of many new urban parks in the Playa Vista development.

## **Type** Illuminated jet water feature

Materials concrete, laminar jets, LED lighting

**Location** Playa Vista, CA