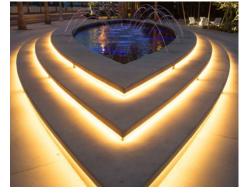

## Playa Vista Park East

In the nearby community of Playa Vista, Water Studio has built three new water features, with more than a dozen on the way. Working with Holdenwater, we recently constructed a large elliptical-shaped concrete pond with three tiers of illuminated steps. Twenty programmable laminar jets with color changing LED lighting surround the pond to create beautiful arcs of water that fall into the pond. The water feature is located at one of many new urban parks in the Playa Vista development.

## **Type** Illuminated jet water feature

Materials concrete, laminar jets, LED lighting

**Location** Playa Vista, CA