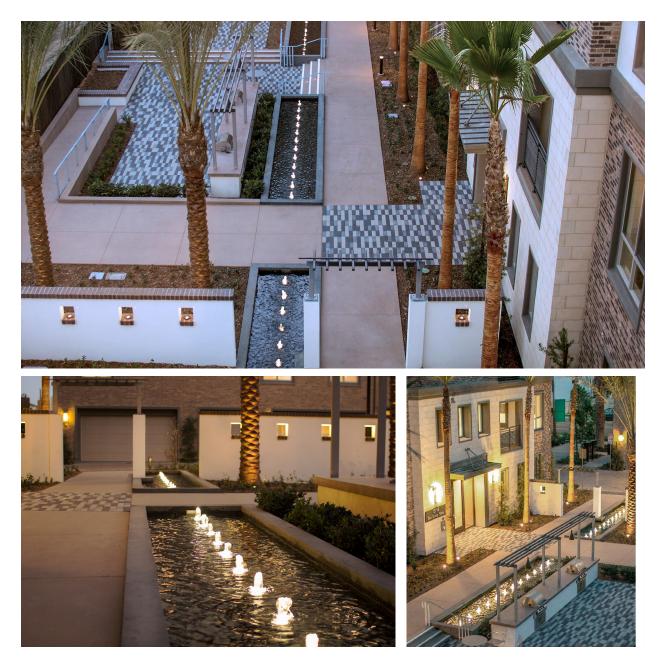

## Playa Vista Mason Residence

These three large rectangular reflecting pools set below the adjacent sidewalk, welcome guests and residents to the courtyard entryway of the Mason residence in Playa Vista, California. Made of concrete and river stone, the design incorporates a classic, yet simple design, which allows the size of the project to not overwhelm the space. Each pool has illuminated nozzles that provide interesting water effects, as well as soothing water sounds, similar to a babbling brook, that assist in producing a relaxing outdoor common area. **TYPE** Illuminated reflecting pool

MATERIALS Concrete, river stone

**LOCATION** Playa Vista, CA