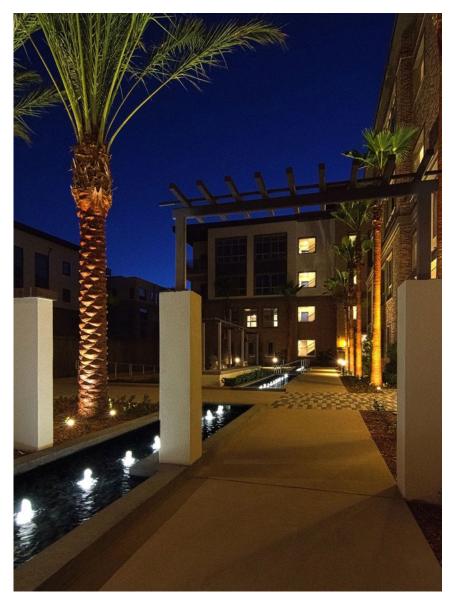

## Playa Vista Mason

These three large rectangular reflecting pools set below the adjacent sidewalk, welcome guests and residents to the courtyard entryway of the Mason residence in Playa Vista, California. Made of concrete and river stone, the design incorporates a classic, yet simple design, which allows the size of the project to not overwhelm the space. Each pool has illuminated nozzles that provide interesting water effects, as well as soothing water sounds, similar to a babbling brook, that assist in producing a relaxing outdoor common area.