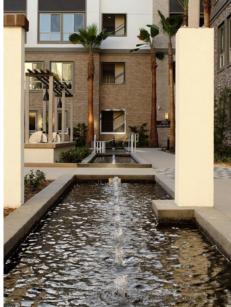

## Playa Vista Mason

These three large rectangular reflecting pools set below the adjacent sidewalk, welcome guests and residents to the courtyard entryway of the Mason residence in Playa Vista, California. Made of concrete and river stone, the design incorporates a classic, yet simple design, which allows the size of the project to not overwhelm the space. Each pool has illuminated nozzles that provide interesting water effects, as well as soothing water sounds, similar to a babbling brook, that assist in producing a relaxing outdoor common area.