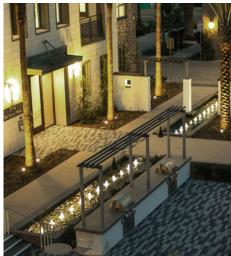

## Playa Vista Mason

These three large rectangular reflecting pools set below the adjacent sidewalk, welcome guests and residents to the courtyard entryway of the Mason residence in Playa Vista, California. Made of concrete and river stone, the design incorporates a classic, yet simple design, which allows the size of the project to not overwhelm the space. Each pool has illuminated nozzles that provide interesting water effects, as well as soothing water sounds, similar to a babbling brook, that assist in producing a relaxing outdoor common area.