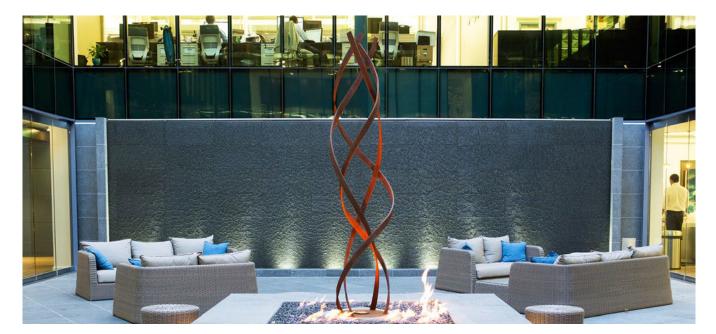

## Kennedy Wilson Courtyard

The backdrop of this lovely contemporary courtyard is a grand 32 ft. wide textured granite water wall. Located in a prestigious Beverly Hills, CA office building, the water feature consists of 2-inch thick custom fabricated granite slabs, with underwater LED lights that illuminate the wall to accentuate the water textures and movement. A custom fire pit with automated controls was also co-designed and installed in the courtyard to provide a welcoming tranquil lounge area for the employees and visitors.

## Туре

Granite water wall and fire pit in office courtyard

Materials granite

Location Beverly Hills, CA

Architect Wolcott