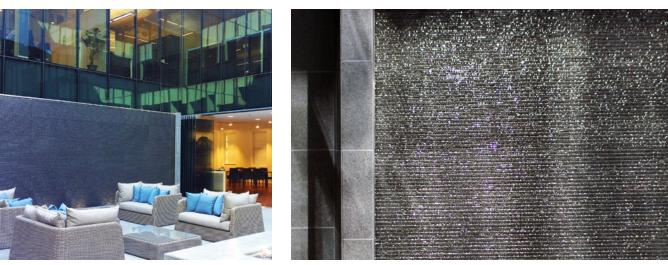

## Kennedy Wilson Courtyard

The backdrop of this lovely contemporary courtyard is a grand 32 ft. wide textured granite water wall. Located in a prestigious Beverly Hills, CA office building, the water feature consists of 2-inch thick custom fabricated granite slabs, with underwater LED lights that illuminate the wall to accentuate the water textures and movement. A custom fire pit with automated controls was also co-designed and installed in the courtyard to provide a welcoming tranquil lounge area for the employees and visitors.

## Туре

Granite water wall and fire pit in office courtyard

Materials granite

Location Beverly Hills, CA

Architect Wolcott