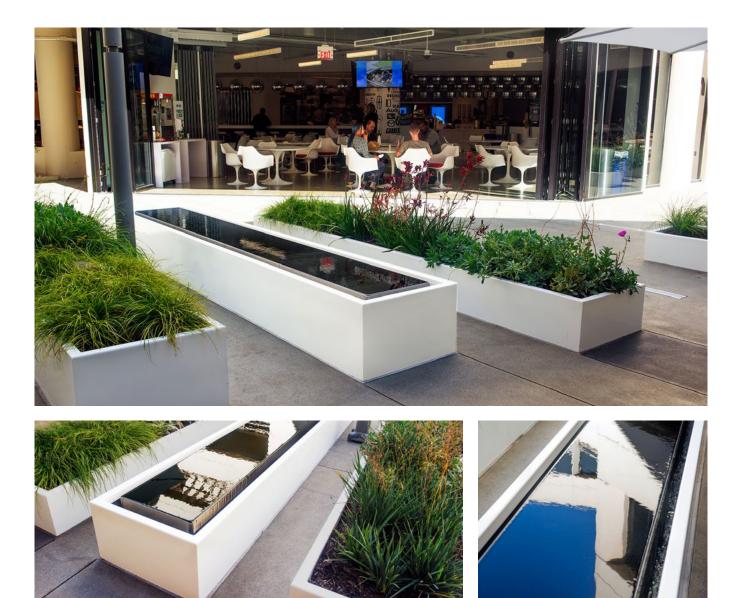

## Edmunds.com

Water Studio worked with Office of the Designed Landscape to produce four strategically placed 14ft long linear, infinity-edge pools at Edmunds.com corporate headquarters. Water from the reflecting pools overflow into contemporary white basins creating the tranquil sound of water. The combination of light, sound, and water movement enhances their outdoor environment.

## **Type** Infinity edge reflecting pool

Materials powder coated aluminum, stainless steel, granite tile

**Location** Santa Monica, CA

Landscape Architect Office of the Designed Landscape