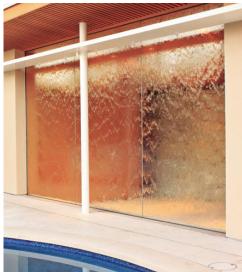

# **Drury Lane Glass Water Wall**

The relaxing clear glass water wall, approximately 16 ft. wide by 9 ft. tall, is seamlessly architecturally integrated into this private residence located in Beverly Hills, CA. The water feature covers the entire exterior wall of a cabana, adjacent to the pool and outdoor seating area. The glass support channels, water trough, and catch basin are completely concealed from view. A remote pump system recirculates and cleans the water in the feature, making it easy and cost efficient.