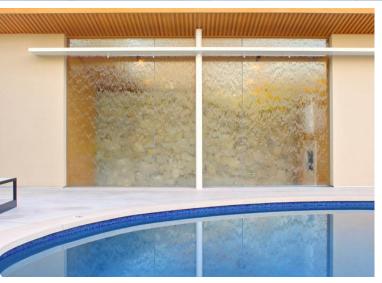

# **Drury Lane Glass Water Wall**

The relaxing clear glass water wall, approximately 16 ft. wide by 9 ft. tall, is seamlessly architecturally integrated into this private residence located in Beverly Hills, CA. The water feature covers the entire exterior wall of a cabana, adjacent to the pool and outdoor seating area. The glass support channels, water trough, and catch basin are completely concealed from view. A remote pump system recirculates and cleans the water in the feature, making it easy and cost efficient.