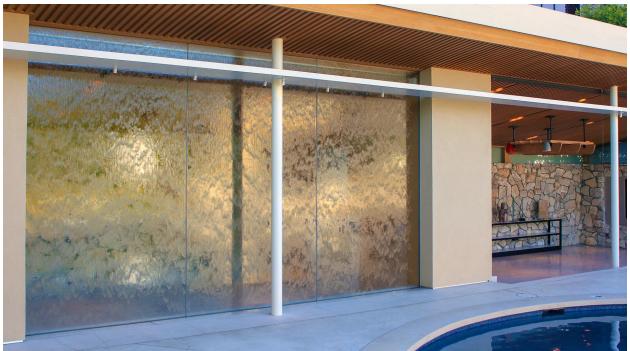

# **Drury Lane Glass Water Wall**

The relaxing clear glass water wall, approximately 16 ft. wide by 9 ft. tall, is seamlessly architecturally integrated into this private residence located in Beverly Hills, CA. The water feature covers the entire exterior wall of a cabana, adjacent to the pool and outdoor seating area. The glass support channels, water trough, and catch basin are completely concealed from view. A remote pump system recirculates and cleans the water in the feature, making it easy and cost efficient.