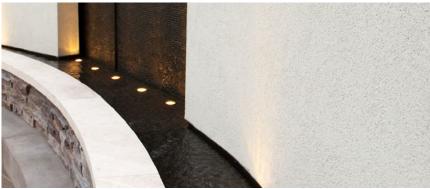

## **Disney Cancer Center Wall**

This palatial granite water wall and its accompanying reflection pool spans the entire length of the Disney Cancer Center's meditation garden. Its design produces a strong, and supportive framework for the serene courtyard, anchoring the space while creating a protective and gentle atmosphere. Completing the overall feel are lights that illuminate the granite waterfall, enabling the depth and texture of the feature to be showcased. The solid multi-colored stone retaining wall becomes the finishing touch, grounding the work, enhancing a sense of stability and fortitude.