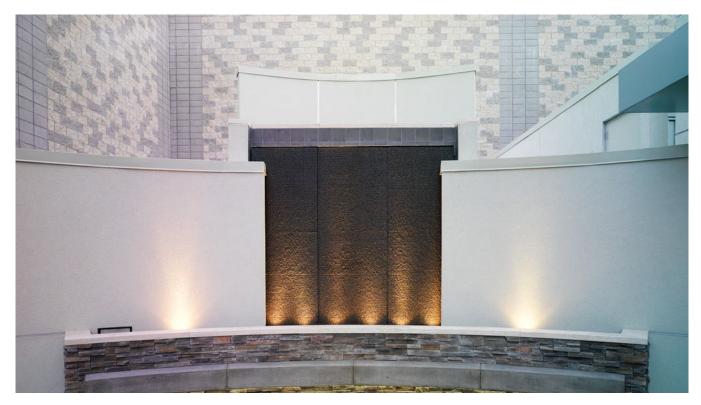

## **Disney Cancer Center Wall**

This palatial granite water wall and its accompanying reflection pool spans the entire length of the Disney Cancer Center's meditation garden. Its design produces a strong, and supportive framework for the serene courtyard, anchoring the space while creating a protective and gentle atmosphere. Completing the overall feel are lights that illuminate the granite waterfall, enabling the depth and texture of the feature to be showcased. The solid multi-colored stone retaining wall becomes the finishing touch, grounding the work, enhancing a sense of stability and fortitude.