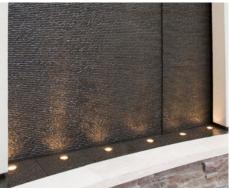

## **Disney Cancer Center Wall**

This palatial granite water wall and its accompanying reflection pool spans the entire length of the Disney Cancer Center's meditation garden. Its design produces a strong, and supportive framework for the serene courtyard, anchoring the space while creating a protective and gentle atmosphere. Completing the overall feel are lights that illuminate the granite waterfall, enabling the depth and texture of the feature to be showcased. The solid multi-colored stone retaining wall becomes the finishing touch, grounding the work, enhancing a sense of stability and fortitude.