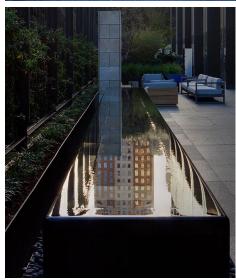

## **City National Plaza**

Located in the City National Plaza in downtown Los Angeles, this contemporary water feature creates an urban oasis in the outdoor office courtyard. Made of stainless steel clad in absolute black granite, the perfectly reflective pool continually overflows and disappears into bed of river rocks. This minimal design compliments the adjacent natural foliage and rough stone wall and provides a tranquil reflection of the surrounding city landscape.