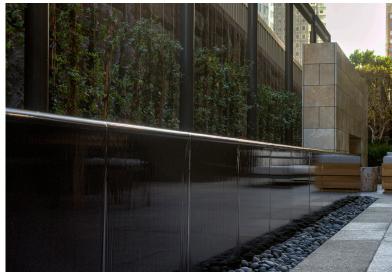

## **City National Plaza**

Located in the City National Plaza in downtown Los Angeles, this contemporary water feature creates an urban oasis in the outdoor office courtyard. Made of stainless steel clad in absolute black granite, the perfectly reflective pool continually overflows and disappears into bed of river rocks. This minimal design compliments the adjacent natural foliage and rough stone wall and provides a tranquil reflection of the surrounding city landscape.