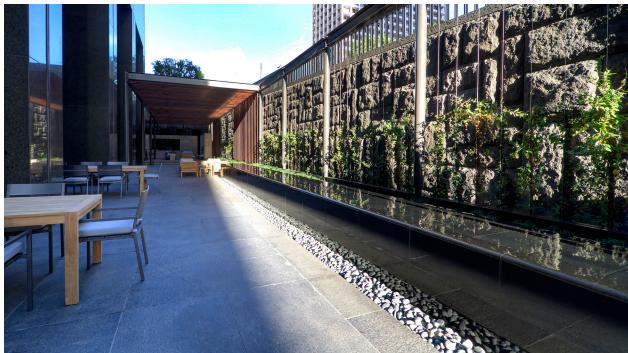

## **City National Plaza**

Located in the City National Plaza in downtown Los Angeles, this contemporary water feature creates an urban oasis in the outdoor office courtyard. Made of stainless steel clad in absolute black granite, the perfectly reflective pool continually overflows and disappears into bed of river rocks. This minimal design compliments the adjacent natural foliage and rough stone wall and provides a tranquil reflection of the surrounding city landscape.

TYPE Infinity Edge Pool Fountain

MATERIALS Granite, beach pebbles

LOCATION Los Angeles, CA

LANDSCAPE ARCHITECT Bennit Design Group