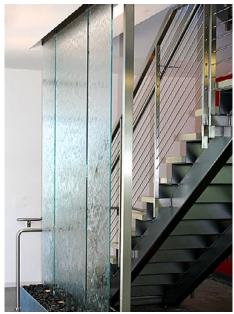

## design LAB

An innovative glass water wall stands in front of a staircase in the entry lobby of the new design LAB headquarters in Gardena, California. The three glass panels are frameless and appear to float above the beach pebble covered basin. The floating glass allows water to drip in rivulets creating the pleasing sound of flowing water. A glass curtain wall system with brushed stainless steel "spider" brackets is used to support the glass panels. The water distribution header is concealed above the ceiling and the company logo is subtly etched on the backside of the center glass panel.

## Type

Suspended glass water wall in the entry lobby

## Materials

glass, stainless steel

## Location

Gardena, CA