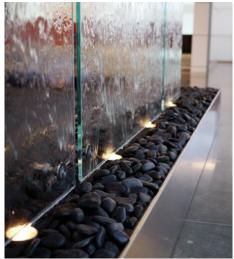

## design LAB

An innovative glass water wall stands in front of a staircase in the entry lobby of the new design LAB headquarters in Gardena, California. The three glass panels are frameless and appear to float above the beach pebble covered basin. The floating glass allows water to drip in rivulets creating the pleasing sound of flowing water. A glass curtain wall system with brushed stainless steel "spider" brackets is used to support the glass panels. The water distribution header is concealed above the ceiling and the company logo is subtly etched on the backside of the center glass panel.

## Type

Suspended glass water wall in the entry lobby

## Materials

glass, stainless steel

## Location

Gardena, CA