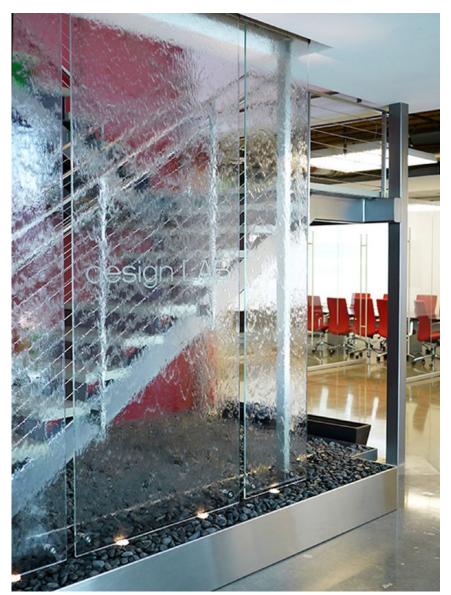

## design LAB

An innovative glass water wall stands in front of a staircase in the entry lobby of the new design LAB headquarters in Gardena, California. The three glass panels are frameless and appear to float above the beach pebble covered basin. The floating glass allows water to drip in rivulets creating the pleasing sound of flowing water. A glass curtain wall system with brushed stainless steel "spider" brackets is used to support the glass panels. The water distribution header is concealed above the ceiling and the company logo is subtly etched on the backside of the center glass panel.

## Type

Suspended glass water wall in the entry lobby

## Materials

glass, stainless steel

## Location

Gardena, CA