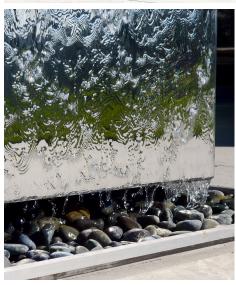

## **Woodacres Stainless Steel Cube**

Water disappears into a shallow bed of black rocks, beneath the mirror-polished stainless steel cube. This classic cube design can be made into most any dimension for all indoor or outdoor areas, and is particularly appropriate for modern spaces that are looking for an eye catching, yet soothing focal point. A single nozzle continually pours water from the top of the cube's pool to enable the water to over flow, creating interesting water effects and patterns as it cascades down the highly reflective surface.