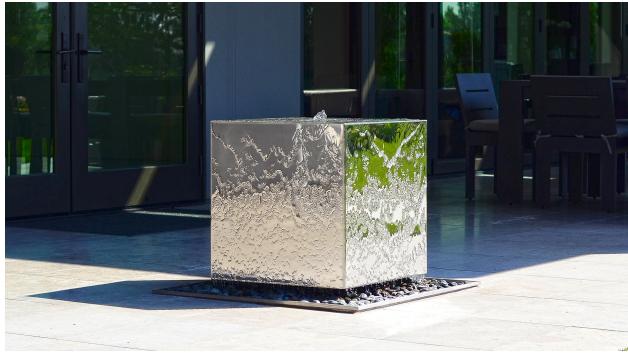

## **Woodacres Stainless Steel Cube**

Water disappears into a shallow bed of black rocks, beneath the mirror-polished stainless steel cube. This classic cube design can be made into most any dimension for all indoor or outdoor areas, and is particularly appropriate for modern spaces that are looking for an eye catching, yet soothing focal point. A single nozzle continually pours water from the top of the cube's pool to enable the water to over flow, creating interesting water effects and patterns as it cascades down the highly reflective surface.

TYPE Exterior Water Sculpture

MATERIALS Stainless steel, beach pebbles, granite

LOCATION Los Angeles, CA

ARCHITECT Vertoch Design