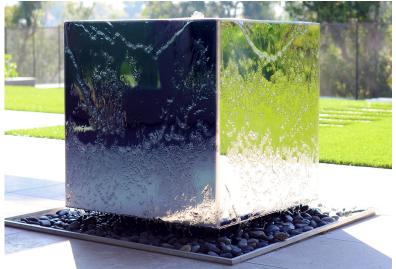

## **Woodacres Stainless Steel Cube**

Water disappears into a shallow bed of black rocks, beneath the mirror-polished stainless steel cube. This classic cube design can be made into most any dimension for all indoor or outdoor areas, and is particularly appropriate for modern spaces that are looking for an eye catching, yet soothing focal point. A single nozzle continually pours water from the top of the cube's pool to enable the water to over flow, creating interesting water effects and patterns as it cascades down the highly reflective surface.