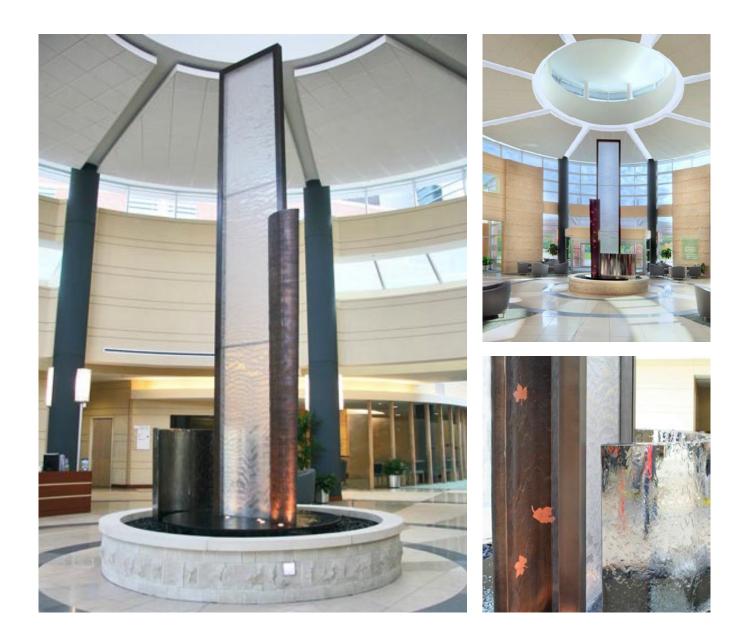

## Williamsburg Sentara

The water feature contains three sculptural elements of varying heights and materials, most prominent of which is a 23 ft. tall translucent, stainless steel water veil that rises from a circular granite reflecting pool. Curvilinear shapes balance the straight lines of the Water Veil as a 5 ft. tall polished stainless steel water wall curves off-center from the soaring veil. A complimentary 12 ft. tall curved copper column extends in the opposing direction of the stainless steel wall.

#### **Materials**

stainless steel screen, copper with bronze patina, polished stainless steel, granite