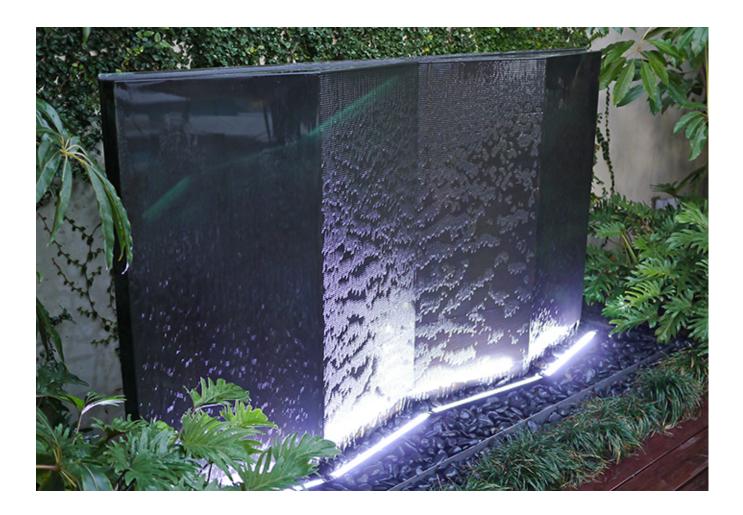

## **Wetherly Copper Water Wall**

This custom water feature sits in a stylish patio in a private residence in Los Angeles, California. The water wall stands over 7 ft wide, by 4 ft high, and is made of copper, with bronze patina. The water feature is comprised of two ridged panels that enable the water to flow over and down to a bed of black river rocks within a dark reflective pool. Four submerged lights follow the angular design of the feature, as they highlight the unique water effects created by the cascading water.