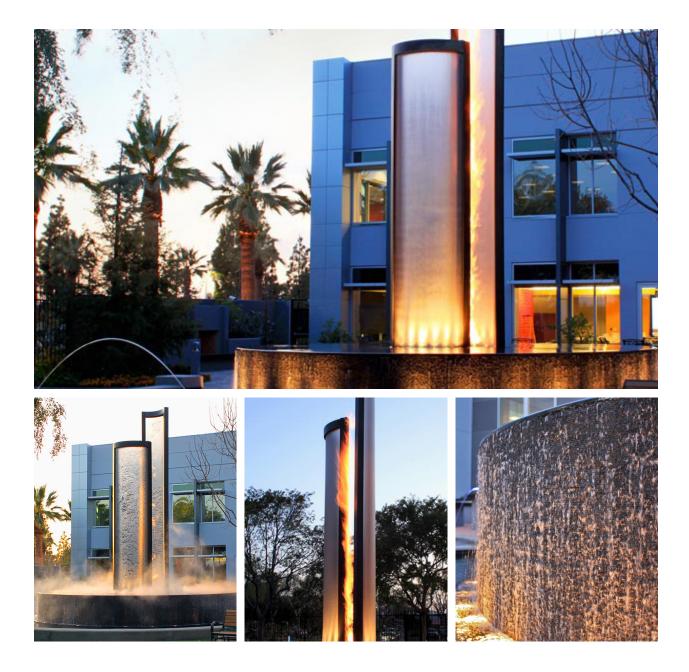

## **Unical Fire & Water Feature**

The water feature in the courtyard of Unical Aviation in California consists of an 18 ft. tall column of fire burning inside two curved Water Veils with water falling down the translucent stainless steel. The interlocking veils rise from a round reflecting pool that continuously overflows over textured basalt, creating a circular wall of white water. A cloud of fog surrounds the veils, emphasizing the primal elements of the feature. A series of white LED lights illuminate the water effects, and playful laminar jets interact with viewers walking near the lower pool. TYPE Exterior Water/Fire Feature with Pool

MATERIALS Stainless steel, copper, basalt, granite

LOCATION City of Industry, CA

ARCHITECT Empyrean