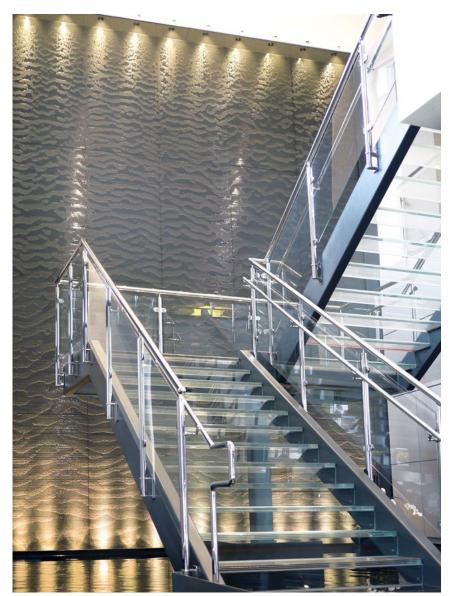

# **Unical Aviation Lobby**

Spanning the lobby's entire main wall in a corporate headquarters, this black granite water wall's aesthetic impact is comparable only to its incredible scale. At a width of 19 ft. and a height of 27 ft., the wall fills the viewer's visual extents while climbing or descending the glass-treaded staircase. Underwater lights at the base and recessed lights in the ceiling enhance the gently cascading waves of water. A remote pump and filtration system with ultraviolet light water treatment is utilized to provide a perfectly functioning water feature that will become the focal point of the lobby.