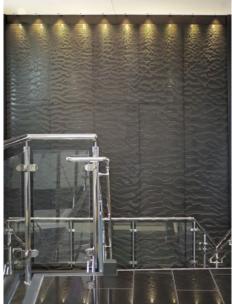

# **Unical Aviation Lobby**

Spanning the lobby's entire main wall in a corporate headquarters, this black granite water wall's aesthetic impact is comparable only to its incredible scale. At a width of 19 ft. and a height of 27 ft., the wall fills the viewer's visual extents while climbing or descending the glass-treaded staircase. Underwater lights at the base and recessed lights in the ceiling enhance the gently cascading waves of water. A remote pump and filtration system with ultraviolet light water treatment is utilized to provide a perfectly functioning water feature that will become the focal point of the lobby.