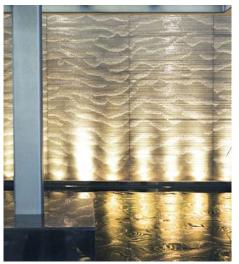

# **Unical Aviation Lobby**

Spanning the lobby's entire main wall in a corporate headquarters, this black granite water wall's aesthetic impact is comparable only to its incredible scale. At a width of 19 ft. and a height of 27 ft., the wall fills the viewer's visual extents while climbing or descending the glass-treaded staircase. Underwater lights at the base and recessed lights in the ceiling enhance the gently cascading waves of water. A remote pump and filtration system with ultraviolet light water treatment is utilized to provide a perfectly functioning water feature that will become the focal point of the lobby.