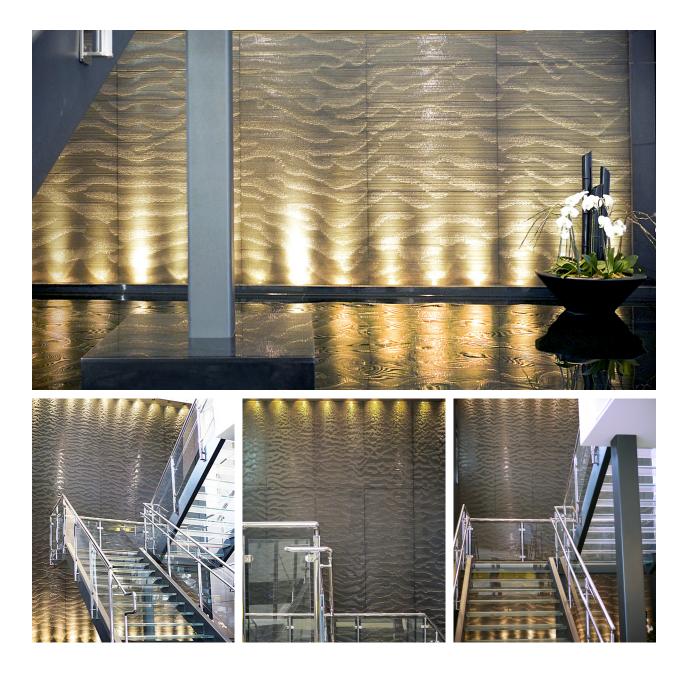

## **Unical Aviation Lobby**

Spanning the lobby's entire main wall in a corporate headquarters, this black granite water wall's aesthetic impact is comparable only to its incredible scale. At a width of 19 ft. and a height of 27 ft., the wall fills the viewer's visual extents while climbing or descending the glass-treaded staircase. Underwater lights at the base and recessed lights in the ceiling enhance the gently cascading waves of water. A remote pump and filtration system with ultraviolet light water treatment is utilized to provide a perfectly functioning water feature that will become the focal point of the lobby.

TYPE Interior Water Wall

MATERIALS Granite

LOCATION City of Industry, CA

ARCHITECT Withee Malcolm Architects