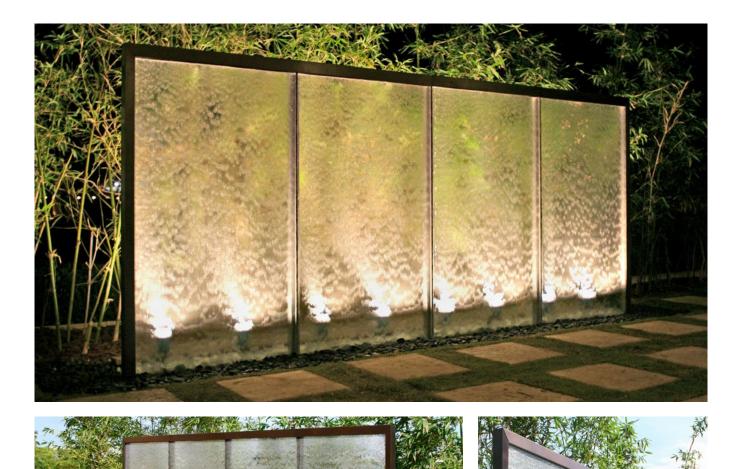

## The Somerset on Grace Bay

Standing 7 ft. tall and 16 ft. wide, this custom water veil borders a resort garden on Turks & Caicos. The veil is comprised of four panels of stainless steel screen with a contrasting copper with bronze patina frame. Water glides down the stainless steel screen into a hidden basin, covered with polished river rocks. The flowing water offers guests a pleasant visual and auditory backdrop to the lush garden space.

## **Type** Water Veil in a resort garden

Materials stainless steel screen, copper with bronze patina frame

Location Turks & Caicos Islands

Architect RBS Architects & Town Planners