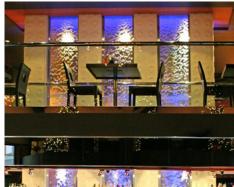

# **Stingaree Restaurant**

The three equally spaced, 3 ft. wide by 21 ft. tall water features define the space and set the mood for the Stingaree Restaurant and nightclub. The captivating translucent water veils extend from the second-floor ceiling, penetrating the mezzanine and landing on the first floor to meet the bar. Modern white tile with circular patterns frame the water veils beautifully. Multi-colored LED lighting illuminates the water that cascades down the veils.

#### Type

Three two-story Water Veils with LED lighting in a night club

### **Materials**

stainless steel screen with stainless steel frame