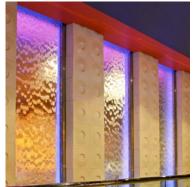

# **Stingaree Restaurant**

The three equally spaced, 3 ft. wide by 21 ft. tall water features define the space and set the mood for the Stingaree Restaurant and nightclub. The captivating translucent water veils extend from the second-floor ceiling, penetrating the mezzanine and landing on the first floor to meet the bar. Modern white tile with circular patterns frame the water veils beautifully. Multi-colored LED lighting illuminates the water that cascades down the veils.

#### Type

Three two-story Water Veils with LED lighting in a night club

### **Materials**

stainless steel screen with stainless steel frame