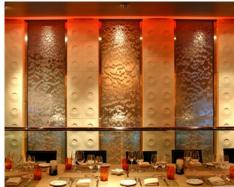

# **Stingaree Restaurant**

The three equally spaced, 3 ft. wide by 21 ft. tall water features define the space and set the mood for the Stingaree Restaurant and nightclub. The captivating translucent water veils extend from the second-floor ceiling, penetrating the mezzanine and landing on the first floor to meet the bar. Modern white tile with circular patterns frame the water veils beautifully. Multi-colored LED lighting illuminates the water that cascades down the veils.

#### Type

Three two-story Water Veils with LED lighting in a night club

### **Materials**

stainless steel screen with stainless steel frame