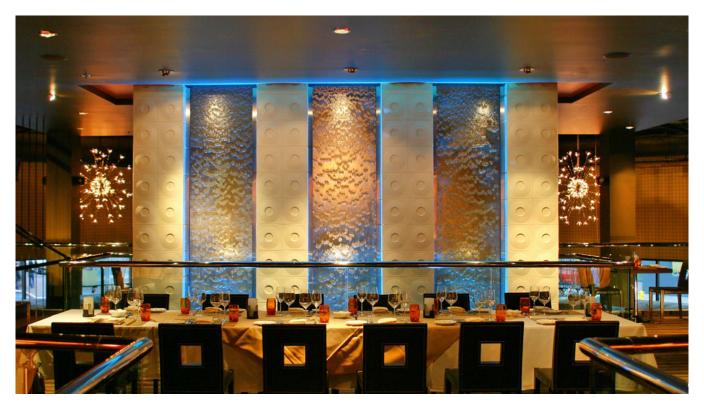

# **Stingaree Restaurant**

The three equally spaced, 3 ft. wide by 21 ft. tall water features define the space and set the mood for the Stingaree Restaurant and nightclub. The captivating translucent water veils extend from the second-floor ceiling, penetrating the mezzanine and landing on the first floor to meet the bar. Modern white tile with circular patterns frame the water veils beautifully. Multi-colored LED lighting illuminates the water that cascades down the veils.

#### Type

Three two-story Water Veils with LED lighting in a night club

### **Materials**

stainless steel screen with stainless steel frame

### Location

San Diego, CA

## Interior designer

Davis-Ink