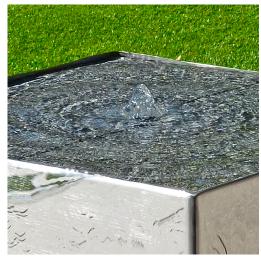

## **Woodacres Stainless Steel Cube**

Water disappears into a shallow bed of black rocks, beneath the mirror polished stainless steel cube. This classic cube design can be made into most any dimension for all indoor or outdoor areas, and is particularly appropriate for modern spaces that are looking for an eye catching, yet soothing focal point. A single nozzle continually pours water from the top of the cube's pool to enable the water to over flow, creating interesting water effects and patterns as it cascades down the highly reflective surface.