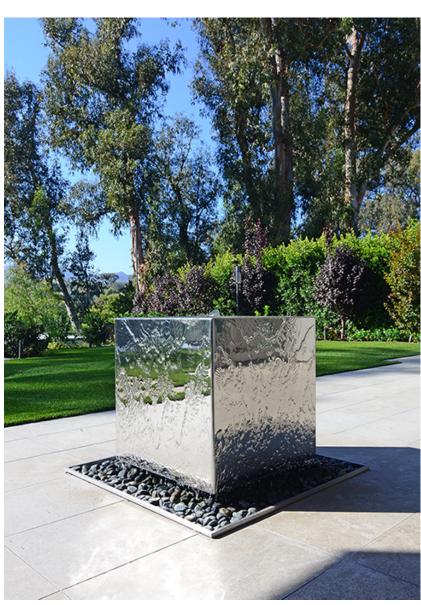

## **Woodacres Stainless Steel Cube**

Water disappears into a shallow bed of black rocks, beneath the mirror polished stainless steel cube. This classic cube design can be made into most any dimension for all indoor or outdoor areas, and is particularly appropriate for modern spaces that are looking for an eye catching, yet soothing focal point. A single nozzle continually pours water from the top of the cube's pool to enable the water to over flow, creating interesting water effects and patterns as it cascades down the highly reflective surface.

## Location

Los Angeles, CA