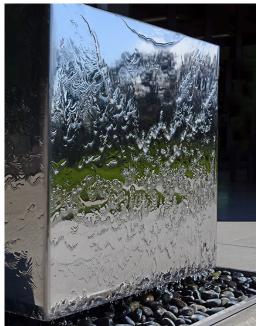

## **Woodacres Stainless Steel Cube**

Water disappears into a shallow bed of black rocks, beneath the mirror polished stainless steel cube. This classic cube design can be made into most any dimension for all indoor or outdoor areas, and is particularly appropriate for modern spaces that are looking for an eye catching, yet soothing focal point. A single nozzle continually pours water from the top of the cube's pool to enable the water to over flow, creating interesting water effects and patterns as it cascades down the highly reflective surface.