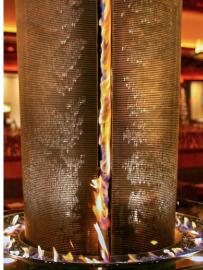

## **Silverton Casino**

This impressive fire and water feature is the centerpiece of the Silverton Casino in Las Vegas, Nevada. Standing 8 ft., 6 ft. and 4 ft. tall, it encompasses three curved column sculptures made of ridged and smooth copper with bronze patina. Designed to fit in perfectly with the Western color scheme and decor, water continually flows down the glistening pillars, while fire erupts from the center upward, and below at its curved base.