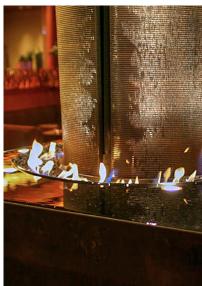

## **Silverton Casino**

This impressive fire and water feature is the centerpiece of the Silverton Casino in Las Vegas, Nevada. Standing 8 ft., 6 ft. and 4 ft. tall, it encompasses three curved column sculptures made of ridged and smooth copper with bronze patina. Designed to fit in perfectly with the Western color scheme and decor, water continually flows down the glistening pillars, while fire erupts from the center upward, and below at its curved base.