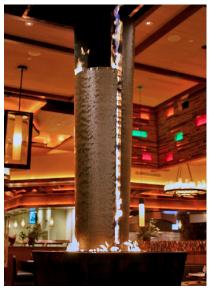

## **Silverton Casino**

This impressive fire and water feature is the centerpiece of the Silverton Casino in Las Vegas, Nevada. Standing 8 ft., 6 ft. and 4 ft. tall, it encompasses three curved column sculptures made of ridged and smooth copper with bronze patina. Designed to fit in perfectly with the Western color scheme and decor, water continually flows down the glistening pillars, while fire erupts from the center upward, and below at its curved base.