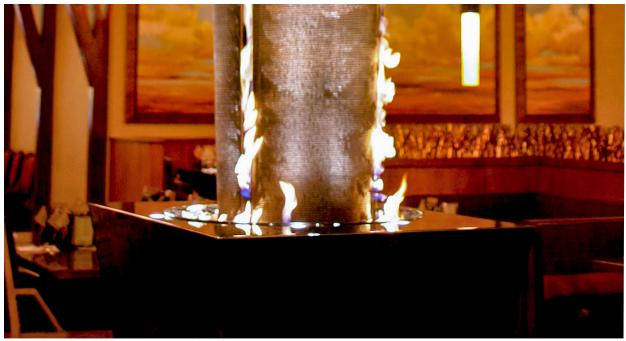

## **Silverton Casino**

This impressive fire and water feature is the centerpiece of the Silverton Casino in Las Vegas, Nevada. Standing 8 ft., 6 ft. and 4 ft. tall, it encompasses three curved column sculptures made of ridged and smooth copper with bronze patina. Designed to fit in perfectly with the Western color scheme and decor, water continually flows down the glistening pillars, while fire erupts from the center upward, and below at its curved base.