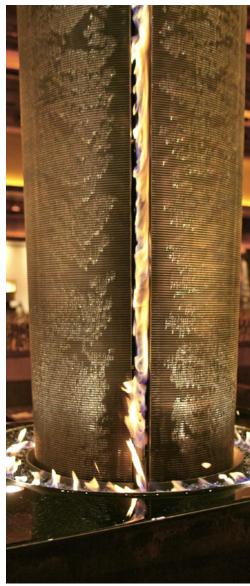

## **Silverton Casino**

This impressive fire and water feature is the centerpiece of the Silverton Casino in Las Vegas, Nevada. Standing 8 ft., 6 ft. and 4 ft. tall, it encompasses three curved column sculptures made of ridged and smooth copper with bronze patina. Designed to fit in perfectly with the Western color scheme and decor, water continually flows down the glistening pillars, while fire erupts from the center upward, and below at its curved base.

### **Materials**

ridged and smooth copper with bronze patina, crushed glass pebbles