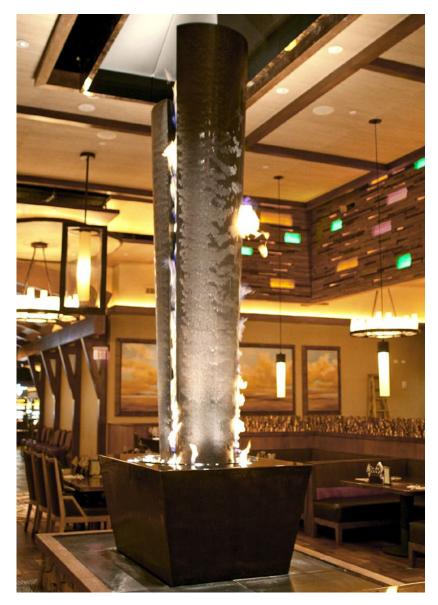

## **Silverton Casino**

This impressive fire and water feature is the centerpiece of the Silverton Casino in Las Vegas, Nevada. Standing 8 ft., 6 ft. and 4 ft. tall, it encompasses three curved column sculptures made of ridged and smooth copper with bronze patina. Designed to fit in perfectly with the Western color scheme and decor, water continually flows down the glistening pillars, while fire erupts from the center upward, and below at its curved base.

#### Туре

Fire & water sculpture in a hotel restaurant

### **Materials**

ridged and smooth copper with bronze patina, crushed glass pebbles

# Location

Las Vegas, NV

### **Architect**

Paul Steelman Design Group