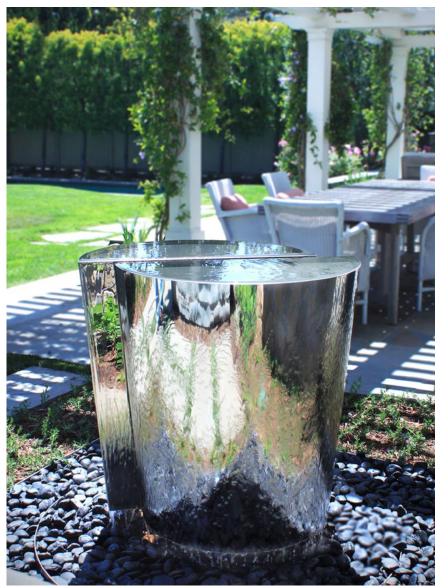

## Saltair

This feature is located in a residential backyard within an inviting outdoor dining space, yet visible from most anywhere in the back terrace and garden space. The feature consists of two offset half-round stainless steel structures, topped with an upper pool featuring granite. The sculpture is 3 ft. tall and approx. 2 ½ ft. wide. The varied textures of water are truly showcased in this piece with the still pool at the top, rough flowing water down polished stainless steel, and water falling in rivulets at the bottom to make the sculpture "float." Underwater lighting is used to illuminate the center gap and river rock offers an appealing cover for the bottom basin.

## Туре

Polished stainless steel water sculpture

## Materials

stainless steel, granite, river rocks

Location Los Angeles, CA