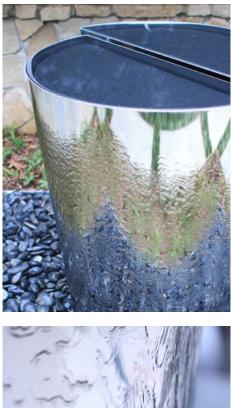

## Saltair

This feature is located in a residential backyard within an inviting outdoor dining space, yet visible from most anywhere in the back terrace and garden space. The feature consists of two offset half-round stainless steel structures, topped with an upper pool featuring granite. The sculpture is 3 ft. tall and approx. 2 ½ ft. wide. The varied textures of water are truly showcased in this piece with the still pool at the top, rough flowing water down polished stainless steel, and water falling in rivulets at the bottom to make the sculpture "float." Underwater lighting is used to illuminate the center gap and river rock offers an appealing cover for the bottom basin.