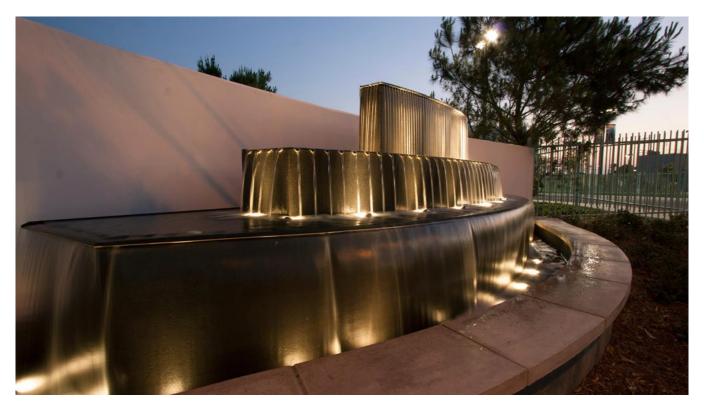

## **Presbyterian Medical Office Building**

This stunning water feature is approximately 15 ft. wide by 5 ft. tall with stepped, multiple tiers, each providing a unique and different water effect. Made from absolute black granite, and copper with bronze patina, the materials chosen produce colors of gold and bronze, with a strategic lighting system that further illuminates the richness of the elements used. Commissioned by the hospital, this fountain serves two purposes, not only is it an impressive water feature that greets visitors, but it also fulfills a public art requirement for the city of Whittier.

## **Materials**

absolute black granite, copper with bronze patina