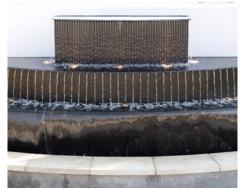

## **Presbyterian Medical Office Building**

This stunning water feature is approximately 15 ft. wide by 5 ft. tall with stepped, multiple tiers, each providing a unique and different water effect. Made from absolute black granite, and copper with bronze patina, the materials chosen produce colors of gold and bronze, with a strategic lighting system that further illuminates the richness of the elements used. Commissioned by the hospital, this fountain serves two purposes, not only is it an impressive water feature that greets visitors, but it also fulfills a public art requirement for the city of Whittier.

## **Materials**

absolute black granite, copper with bronze patina