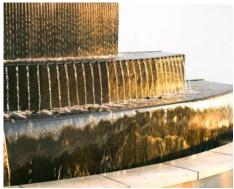

## **Presbyterian Medical Office Building**

This stunning water feature is approximately 15 ft. wide by 5 ft. tall with stepped, multiple tiers, each providing a unique and different water effect. Made from absolute black granite, and copper with bronze patina, the materials chosen produce colors of gold and bronze, with a strategic lighting system that further illuminates the richness of the elements used. Commissioned by the hospital, this fountain serves two purposes, not only is it an impressive water feature that greets visitors, but it also fulfills a public art requirement for the city of Whittier.

## **Materials**

absolute black granite, copper with bronze patina