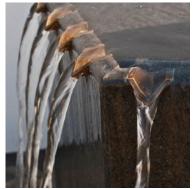

## **Presbyterian Medical Office Building**

This stunning water feature is approximately 15 ft. wide by 5 ft. tall with stepped, multiple tiers, each providing a unique and different water effect. Made from absolute black granite, and copper with bronze patina, the materials chosen produce colors of gold and bronze, with a strategic lighting system that further illuminates the richness of the elements used. Commissioned by the hospital, this fountain serves two purposes, not only is it an impressive water feature that greets visitors, but it also fulfills a public art requirement for the city of Whittier.