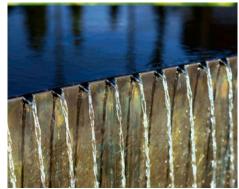

# **Pacific Arts Plaza**

Two infinity-edge granite pools with perfectly still water reflect the surrounding building and sky. Water falls down the textured granite panels on two sides of the water feature in distinctive patterns and falls into the pool below. In the concave section of each water feature, a series of bronze spouts create vertical rows of rivulets that form a jewel-like curtain of water. Located at the Pacific Arts Plaza with 1.6-acre outdoor plaza and sculpture garden by Isamu Noguchi.