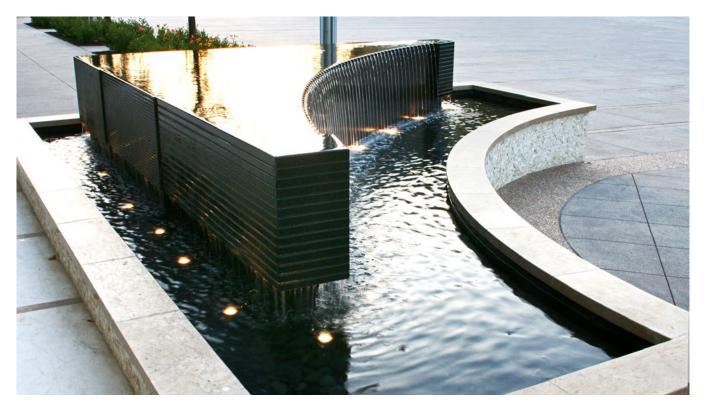

# **Pacific Arts Plaza**

Two infinity-edge granite pools with perfectly still water reflect the surrounding building and sky. Water falls down the textured granite panels on two sides of the water feature in distinctive patterns and falls into the pool below. In the concave section of each water feature, a series of bronze spouts create vertical rows of rivulets that form a jewel-like curtain of water. Located at the Pacific Arts Plaza with 1.6-acre outdoor plaza and sculpture garden by Isamu Noguchi.