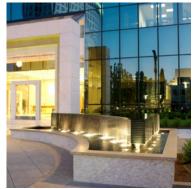

# **Pacific Arts Plaza**

Two infinity-edge granite pools with perfectly still water reflect the surrounding building and sky. Water falls down the textured granite panels on two sides of the water feature in distinctive patterns and falls into the pool below. In the concave section of each water feature, a series of bronze spouts create vertical rows of rivulets that form a jewel-like curtain of water. Located at the Pacific Arts Plaza with 1.6-acre outdoor plaza and sculpture garden by Isamu Noguchi.