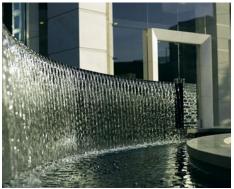

# **Pacific Arts Plaza**

Two infinity-edge granite pools with perfectly still water reflect the surrounding building and sky. Water falls down the textured granite panels on two sides of the water feature in distinctive patterns and falls into the pool below. In the concave section of each water feature, a series of bronze spouts create vertical rows of rivulets that form a jewel-like curtain of water. Located at the Pacific Arts Plaza with 1.6-acre outdoor plaza and sculpture garden by Isamu Noguchi.