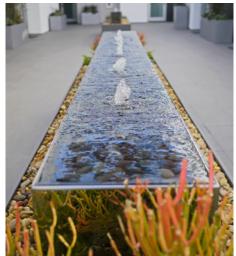

## **National Modern Living**

Water Studio designed, fabricated, and installed three new water features in the central courtyard at National Modern Living in Los Angeles, California. Each water feature consists of rectangular stainless steel fountain that seems to float above a succulent planter. Water shoots up from five nozzles and sheets down the polished stainless steel surfaces. A gentle sound of falling water can be heard as rivulets of water fall on to small beach pebbles covering the planter. The custom nozzles allow the concealed white LED light to illuminate the dancing water at night. The contemporary custom planters with powder coated stainless steel finish were also designed and fabricated by Water Studio.