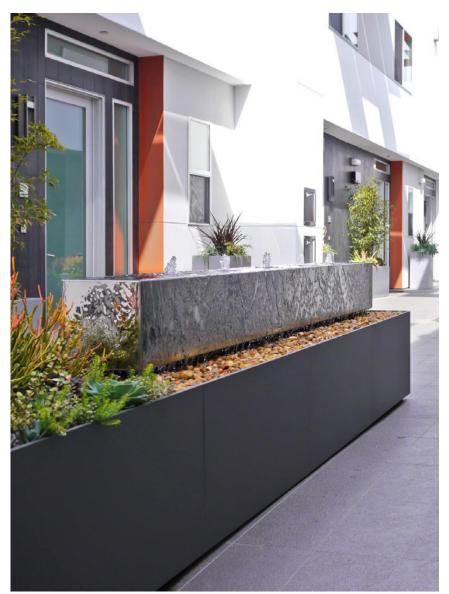

## **National Modern Living**

Water Studio designed, fabricated, and installed three new water features in the central courtyard at National Modern Living in Los Angeles, California. Each water feature consists of rectangular stainless steel fountain that seems to float above a succulent planter. Water shoots up from five nozzles and sheets down the polished stainless steel surfaces. A gentle sound of falling water can be heard as rivulets of water fall on to small beach pebbles covering the planter. The custom nozzles allow the concealed white LED light to illuminate the dancing water at night. The contemporary custom planters with powder coated stainless steel finish were also designed and fabricated by Water Studio.