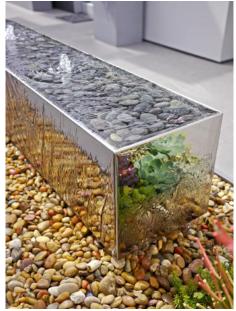

## **National Modern Living**

Water Studio designed, fabricated, and installed three new water features in the central courtyard at National Modern Living in Los Angeles, California. Each water feature consists of rectangular stainless steel fountain that seems to float above a succulent planter. Water shoots up from five nozzles and sheets down the polished stainless steel surfaces. A gentle sound of falling water can be heard as rivulets of water fall on to small beach pebbles covering the planter. The custom nozzles allow the concealed white LED light to illuminate the dancing water at night. The contemporary custom planters with powder coated stainless steel finish were also designed and fabricated by Water Studio.