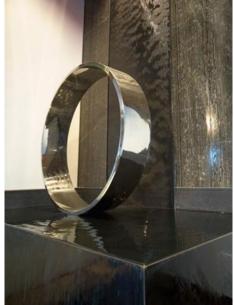

## **Manhattan Beach Water Sculpture**

A sculptural water feature was recently installed at a private residence in Manhattan Beach, CA. Water falls down the 12 ft. tall copper water wall and falls into a 5 ft. tall reflecting pool covered in black granite and dark copper. Water continues to flow down the two smooth copper surfaces and falls into a recessed catch basin covered with river rocks. A polished stainless steel ring floats on top of the reflecting water to complete this tranquil water feature.

## Type

Circular water sculpture surrrounded by podium pool

## Materials

stainless steel, copper with bronze patina