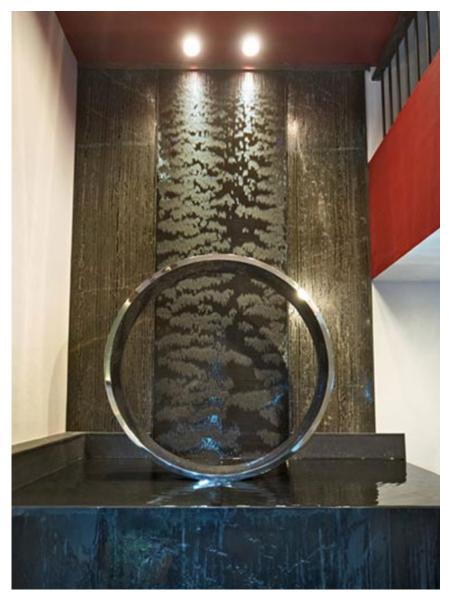

## **Manhattan Beach Water Sculpture**

A sculptural water feature was recently installed at a private residence in Manhattan Beach, CA. Water falls down the 12 ft. tall copper water wall and falls into a 5 ft. tall reflecting pool covered in black granite and dark copper. Water continues to flow down the two smooth copper surfaces and falls into a recessed catch basin covered with river rocks. A polished stainless steel ring floats on top of the reflecting water to complete this tranquil water feature.

## Type

Circular water sculpture surrrounded by podium pool

## Materials

stainless steel, copper with bronze patina

## Location

Manhattan Beach, CA