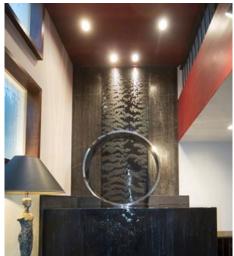

## **Manhattan Beach Water Sculpture**

A sculptural water feature was recently installed at a private residence in Manhattan Beach, CA. Water falls down the 12 ft. tall copper water wall and falls into a 5 ft. tall reflecting pool covered in black granite and dark copper. Water continues to flow down the two smooth copper surfaces and falls into a recessed catch basin covered with river rocks. A polished stainless steel ring floats on top of the reflecting water to complete this tranquil water feature.

## Type

Circular water sculpture surrrounded by podium pool

## Materials

stainless steel, copper with bronze patina

## Location

Manhattan Beach, CA