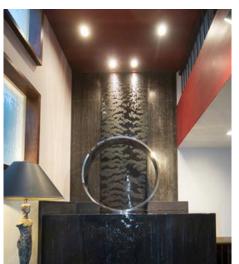

## **Manhattan Beach Water Sculpture**

Newly completed, this striking water sculpture was recently installed at a private residence in Manhattan Beach, CA. Water falls down the 12 ft. tall copper water wall and falls into a 5 ft. tall reflecting pool covered in black granite and dark copper. Water continues to cascade down the two smooth copper surfaces and falls into a recessed catch basin covered with river rocks. A polished stainless steel ring floats on top of the reflecting water to complete this tranquil water feature.

## Туре

Circular water sculpture surrounded by podium pool

## **Materials**

stainless steel, copper with bronze patina