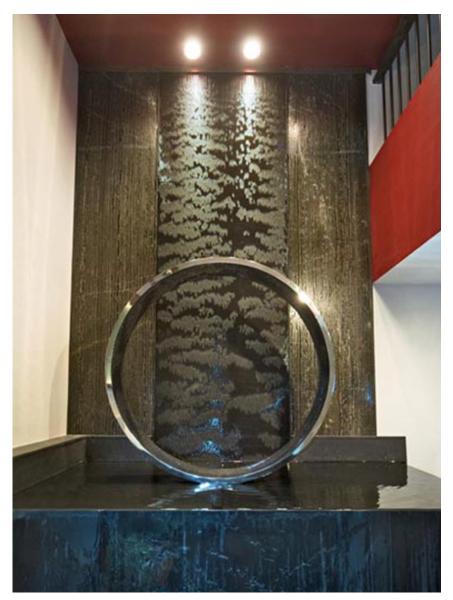

## **Manhattan Beach Water Sculpture**

Newly completed, this striking water sculpture was recently installed at a private residence in Manhattan Beach, CA. Water falls down the 12 ft. tall copper water wall and falls into a 5 ft. tall reflecting pool covered in black granite and dark copper. Water continues to cascade down the two smooth copper surfaces and falls into a recessed catch basin covered with river rocks. A polished stainless steel ring floats on top of the reflecting water to complete this tranquil water feature.

## Туре

Circular water sculpture surrounded by podium pool

## **Materials**

stainless steel, copper with bronze patina