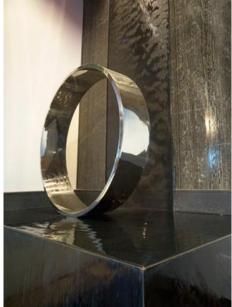

## **Manhattan Beach Water Sculpture**

Newly completed, this striking water sculpture was recently installed at a private residence in Manhattan Beach, CA. Water falls down the 12 ft. tall copper water wall and falls into a 5 ft. tall reflecting pool covered in black granite and dark copper. Water continues to cascade down the two smooth copper surfaces and falls into a recessed catch basin covered with river rocks. A polished stainless steel ring floats on top of the reflecting water to complete this tranquil water feature.

## Туре

Circular water sculpture surrounded by podium pool

## **Materials**

stainless steel, copper with bronze patina